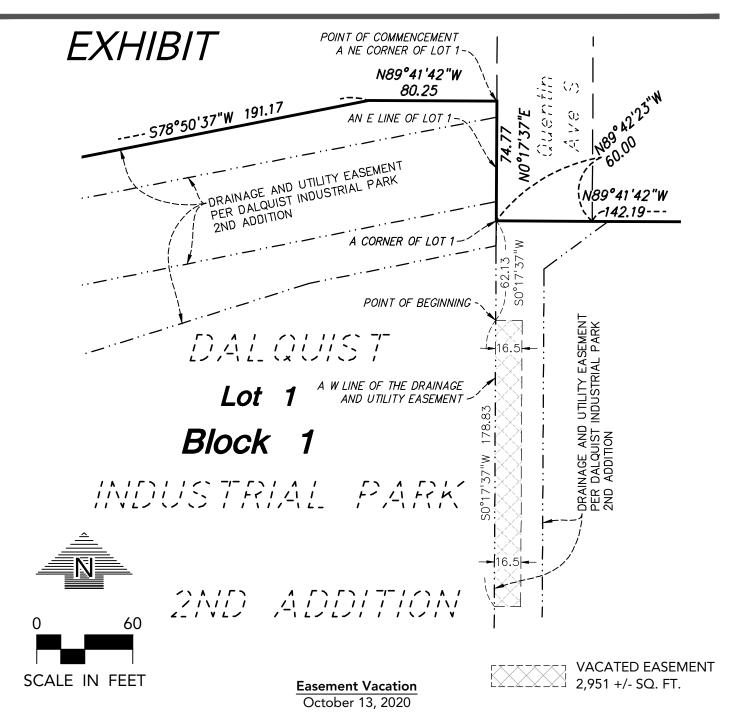

That part of the Drainage and Utility Easement dedicated in Lot 1, Block 1, DALQUIST INDUSTIRAL PARK 2ND ADDITION, Hennepin County, Minnesota, lying 16.50 feet east of the following described line:

Commencing at a northeast corner of said Lot 1, located along the west right of way line of Quentin Avenue South; thence on an assumed bearing South 0 degrees 17 minutes 37 seconds West, along an east line of said Lot 1, a distance of 74.77 feet to a corner of said Lot 1; thence continue South 0 degrees 17 minutes 37 seconds West, along a west line of said Drainage and Utility Easement, 62.13 feet to the point of beginning of said line to be described; thence continuing South 0 degrees 17 minutes 37 seconds West, along said west line, 178.83 feet and said line there terminating.