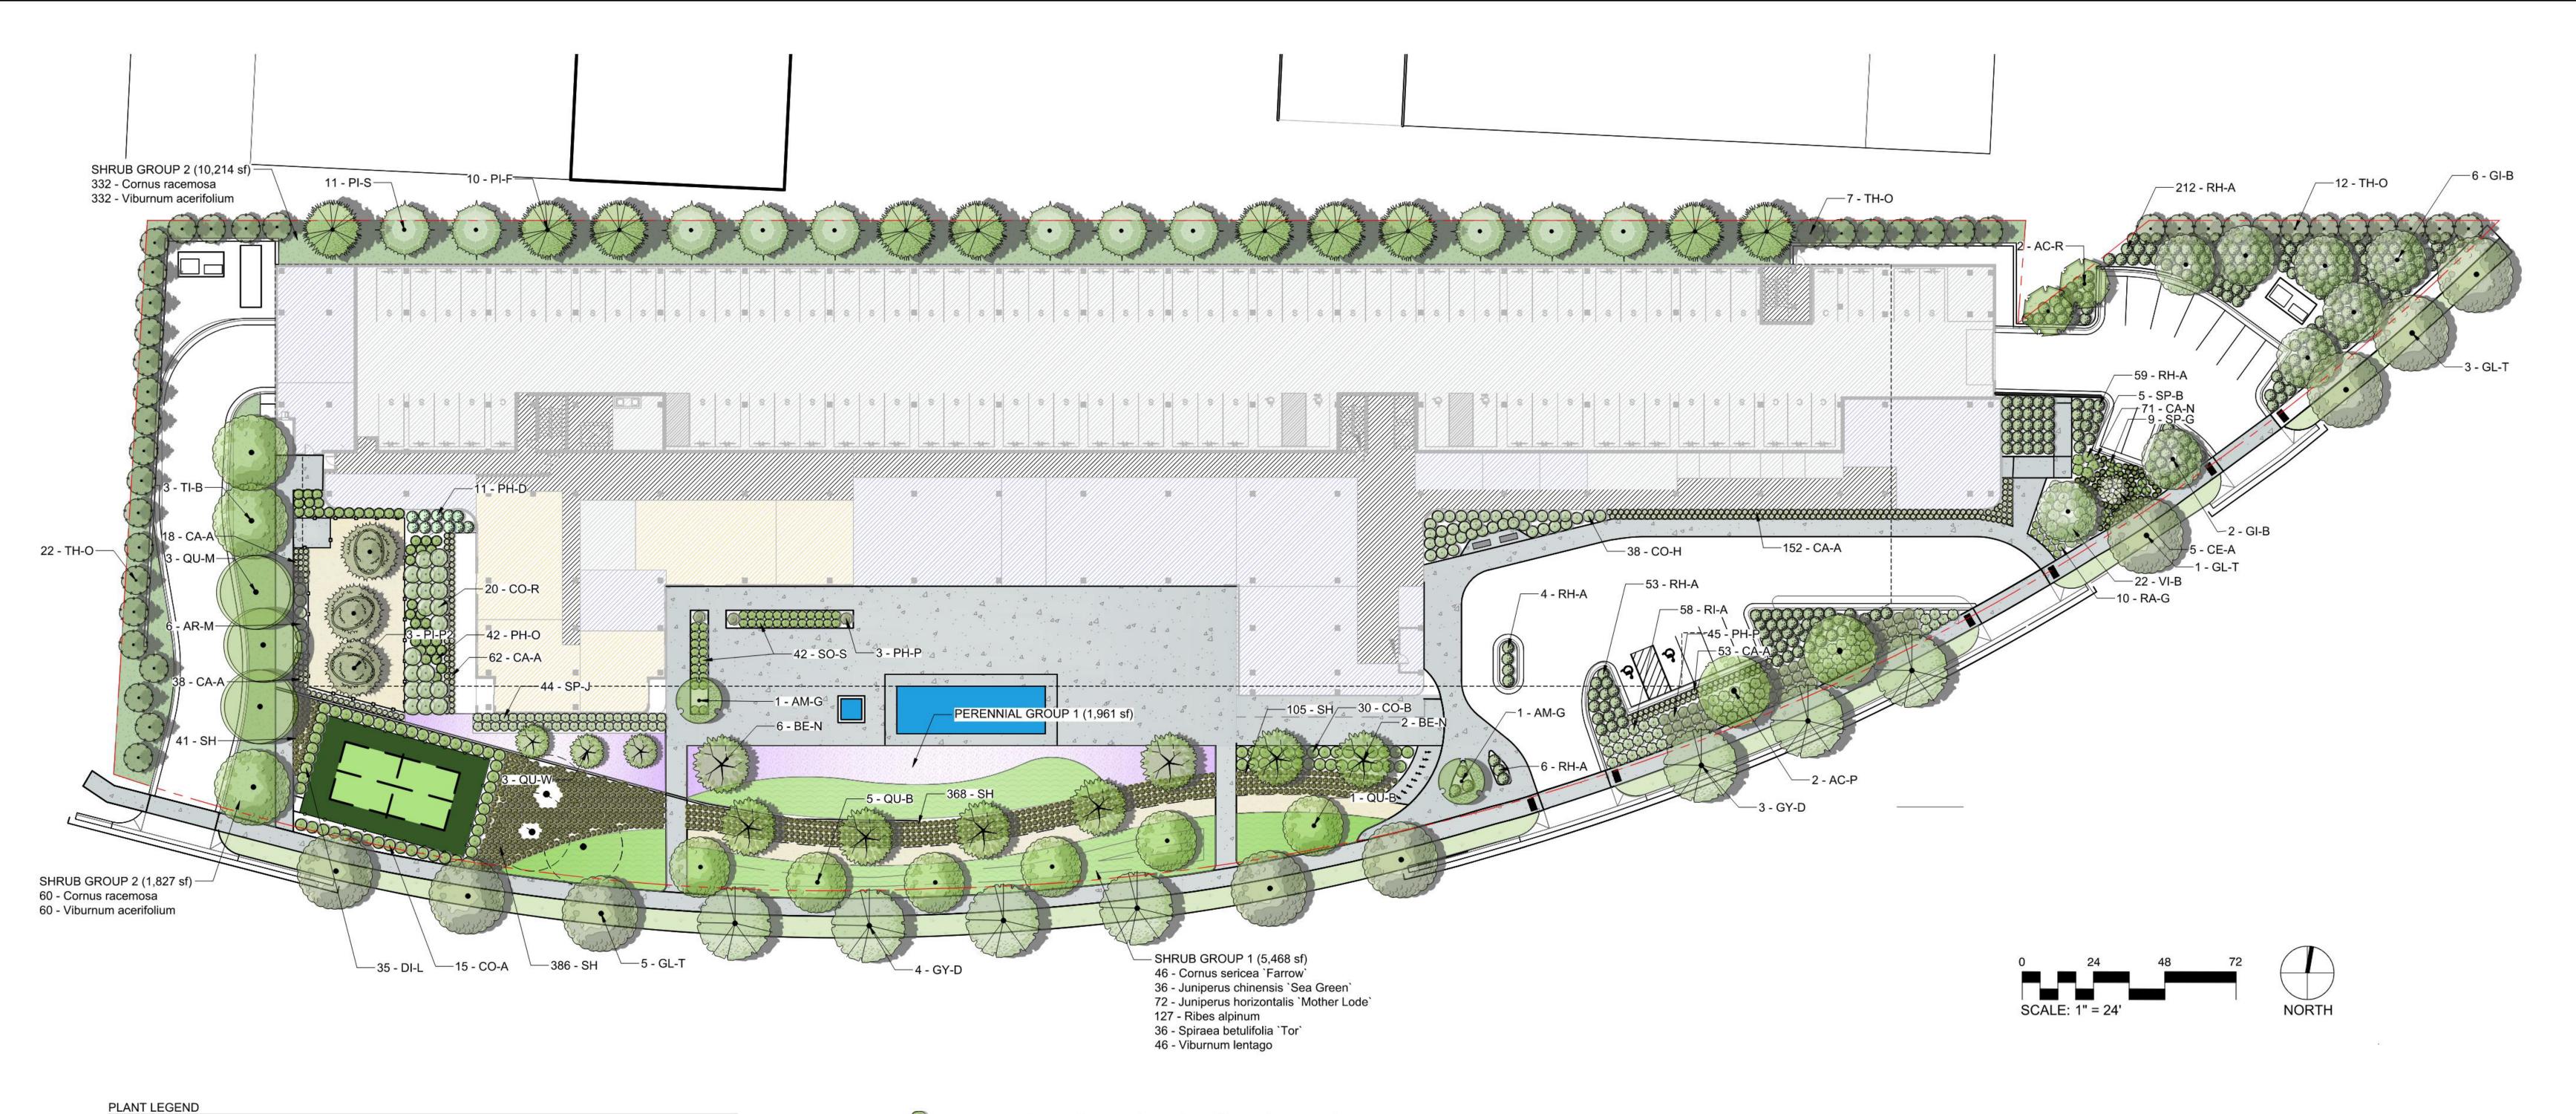

E BENEFITS INCLUDE:

- GREATER SHRUB QUANITITIES
- LARGER TREES THAN CODE MINIMUM (2.5" CAL)
- BENCHES AND PUBLIC WALKWAYS
- DORA % EXCEEDS REQUIRED AMOUNT

9920 Wayzata Blvd 9920 Wayzata Blvd St Louis Park, MN 55426



# DAMON FARBER LANDSCAPE ARCHITECTS

Minneapolis, MN 55415 p 612.339.5508 | f 612.339.5382 www.esgarch.com

310 South 4th Avenue, Suite 7050 Minneapolis, MN 55415 p: 612.332.7522

I hereby certify that this plan, specification, or report was prepared by me or under my direct supervision and that I am a duly licensed landscape architect under the laws of the State of Minnesota

Typed or Printed Name

NOT FOR CONSTRUCTION

# PUD APPLICATION SEP 07 2021

ORIGINAL ISSUE:

REVISIONS:

221533
PROJECT NUMBER
KH JS

KH JS

DRAWN BY CHECKED BY

KEY PLAN



9920 Wayzata Blvd

LO.02



# CODE BOTANICAL / COMMON NAME AC-P ACER PLATANOIDES 'POND' TM / EMERALD LUSTRE MAPLE AC-R ACER RUBRUM 'ARMSTRONG' / ARMSTRONG RED MAPLE AM-G AMELANCHIER X GRANDIFLORA 'AUTUMN BRILLIANCE' / 'AUTUMN BRILLIANCE' SERVICEBERRY BE-N BETULA NIGRA / RIVER BIRCH GI-B GINKGO BILOBA `AUTUMN GOLD` TM / MAIDENHAIR TREE GL-T GLEDITSIA TRIACANTHOS VAR. INERMIS 'DRAVES' / STREET KEEPER HONEY LOCUST GY-D GYMNOCLADUS DIOICA 'ESPRESSO' / KENTUCKY COFFEETREE QU-B QUERCUS BICOLOR / SWAMP WHITE OAK QU-M QUERCUS MACROCARPA 'URBAN PINNACLE' / URBAN PINNACLE OAK QU-W QUERCUS X WAREI 'LONG' TM / REGAL PRINCE OAK TI-B TILIA AMERICANA 'BOULEVARD' / BOULEVARD LINDEN EVERGREEN TREES CODE BOTANICAL / COMMON NAME PI-F PICEA PUNGENS 'FAT ALBERT' / FAT ALBERT COLORADO SPRUCE PI-S PINUS STROBUS 'FASTIGIATA' / PYRAMIDAL W