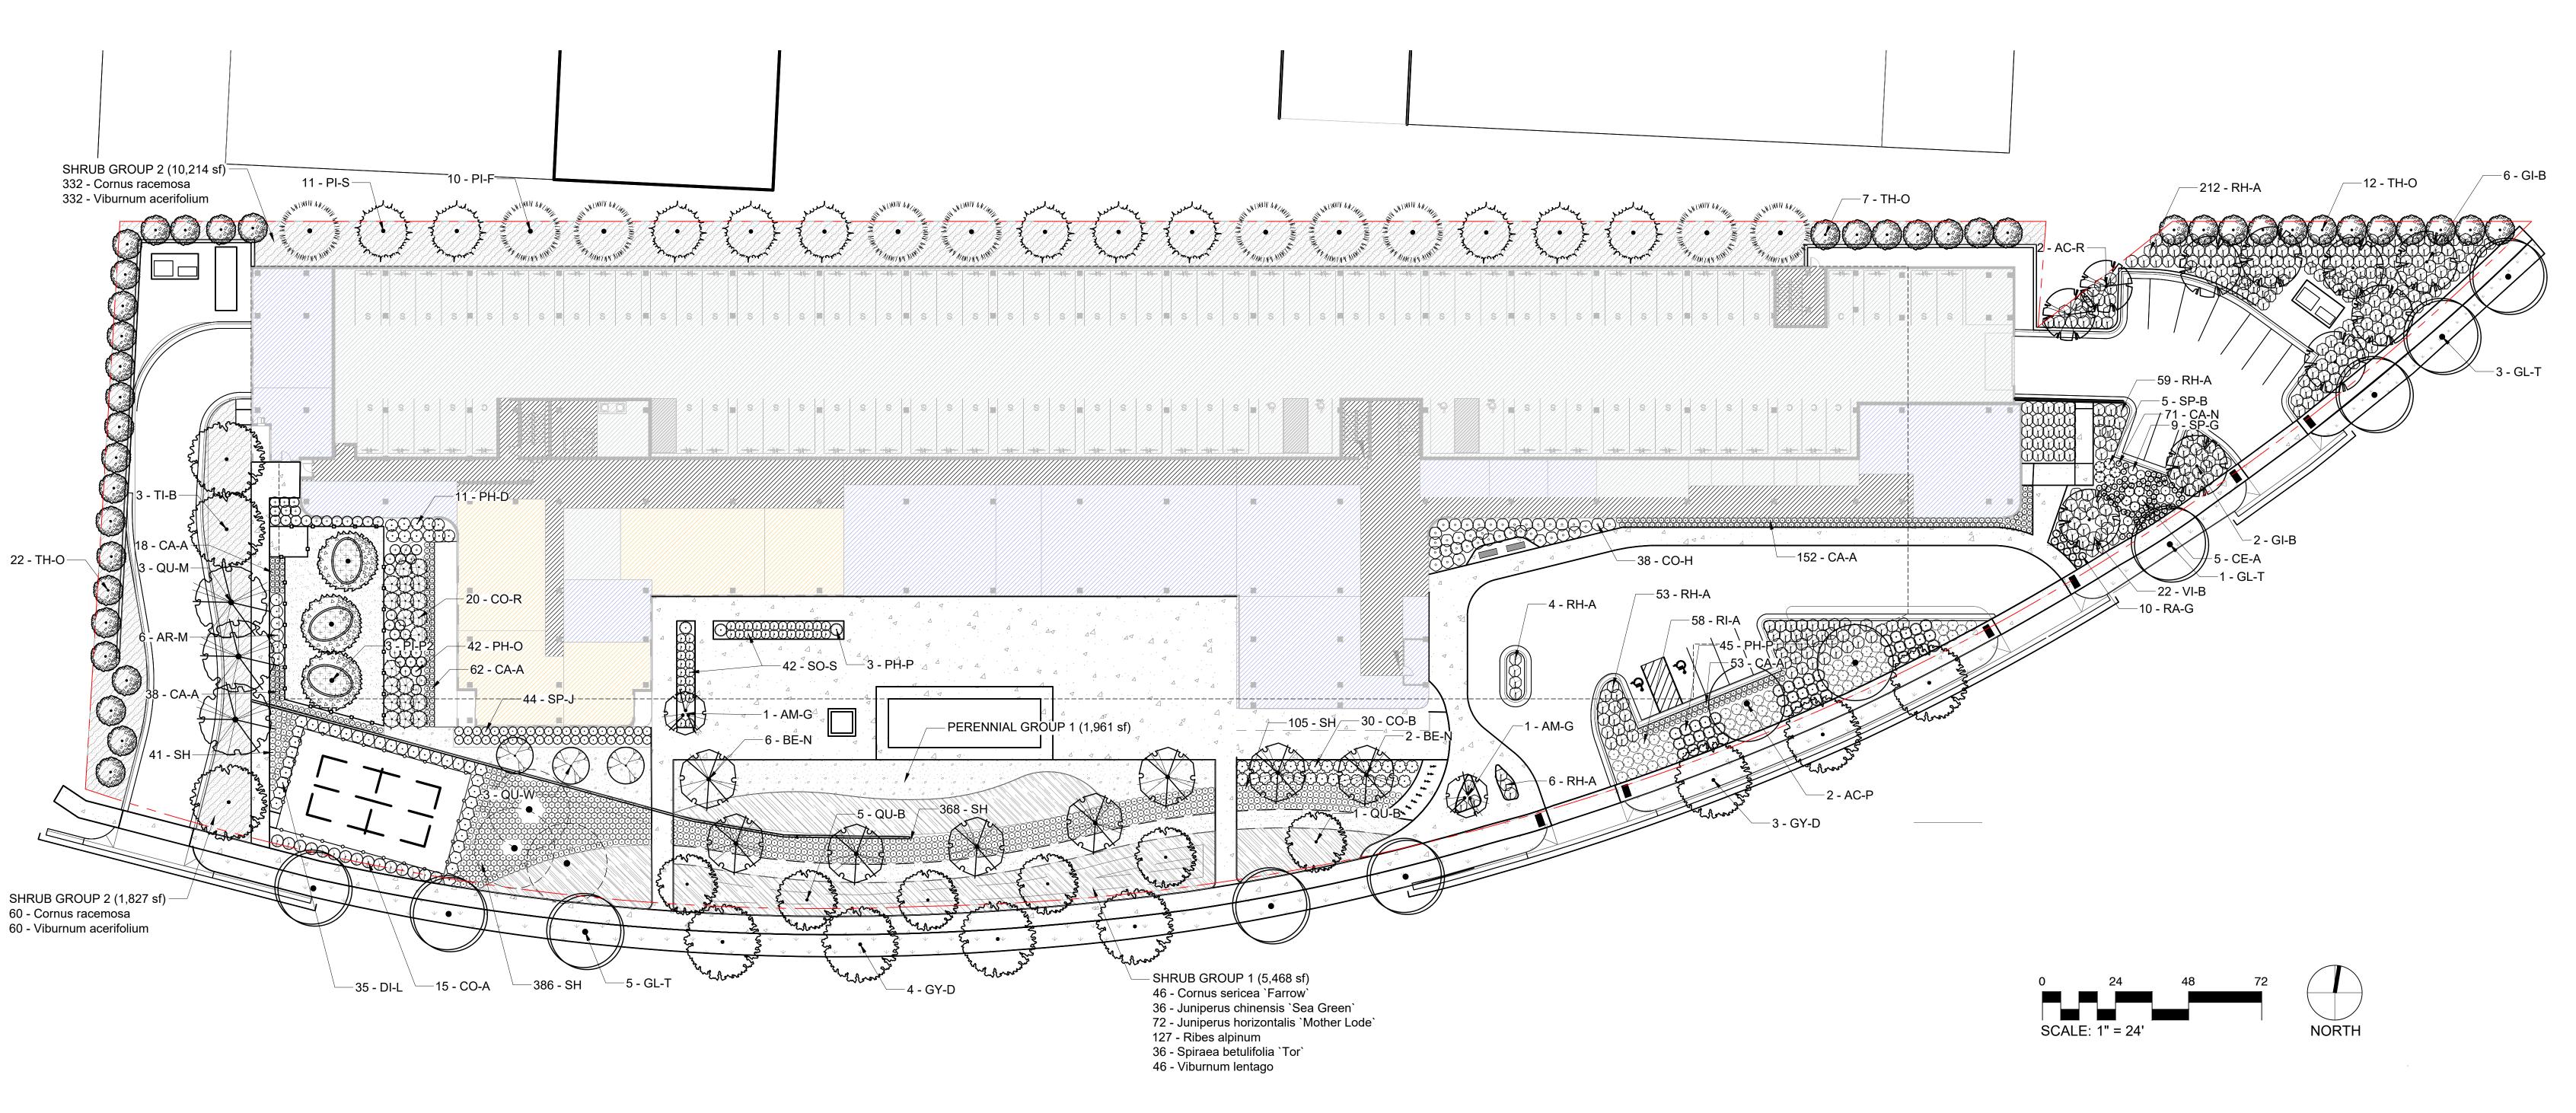

|                                        |                                                    |

9920 Wayzata Blvd 9920 Wayzata Blvd St Louis Park, MN 55426



DAMON FARBER
LANDSCAPE ARCHITECTS

Minneapolis, MN 55415

p 612.339.5508 | f 612.339.5382

www.esgarch.com

310 South 4th Avenue, Suite 7050 Minneapolis, MN 55415 p: 612.332.7522

I hereby certify that this plan, specification, or report was prepared by me or under my direct supervision and that I am a duly licensed landscape architect under the laws of the State of Minnesota

Signature
Typed or Printed Name

License # Date



PUD APPLICATION
SEP 07 2021

ORIGINAL ISSUE:

REVISIONS:

221533

PROJECT NUMBER

KH JS

DRAWN BY CHECKED BY

KEY PLAN

PLAN

NORTH

9920 Wayzata Blvd

LANDSCAPE NOTE AND SCHEDULES

L0.01



| TREES