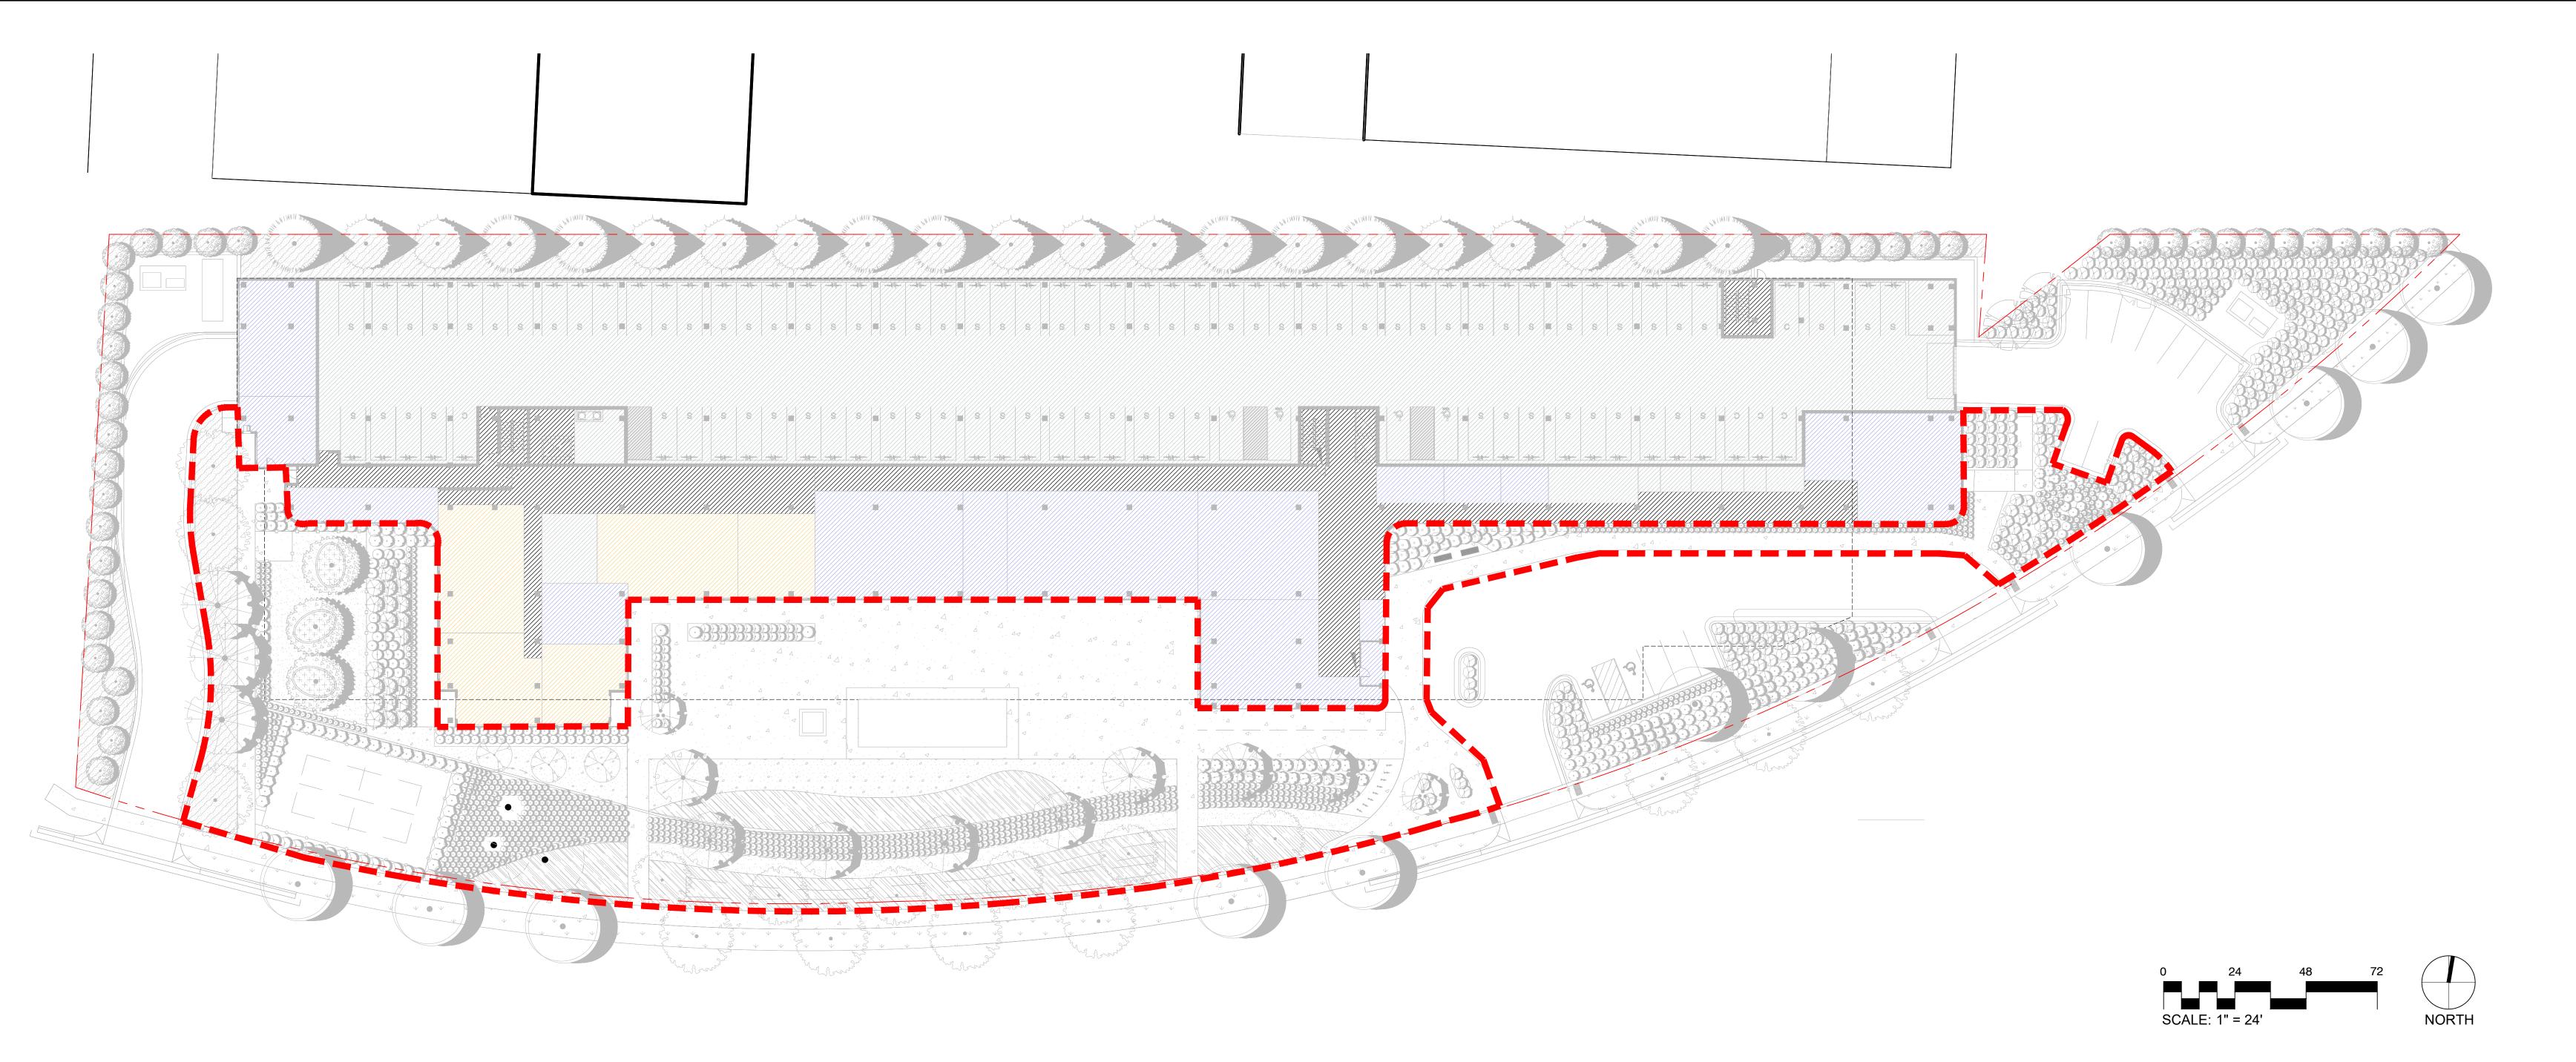

### SITE AND LANDSCAPE NOTES

- CONTRACTOR SHALL CONTACT PUBLIC UTILITIES FOR LOCATION OF UNDERGROUND WIRES, CABLES, CONDUITS, PIPES, MANHOLES, VALVES OR OTHER BURIED STRUCTURES BEFORE DIGGING. LANDSCAPE CONTRACTOR SHALL REPAIR OR REPLACE THE ABOVE IF DAMAGED DURING CONSTRUCTION AT NO ADDITIONAL COST TO THE OWNER.
- 2. PROVIDE TEMPORARY COVERING FOR CATCH BASINS AND MAN HOLES UNTIL FINISHED GRADING IS COMPLETE.
- 3. PERIMETER SILT FENCE AND ROCK CONSTRUCTION ENTRANCES SHALL BE INSTALLED PRIOR TO CONSTRUCTION. REFER TO STATE SPECIFICATIONS FOR AGGREGATE BASE AND SILT FENCE.
- 4. WITHIN TWO WEEKS OF FINISHED SITE GRADING, DISTURBED AREAS SHALL BE STABILIZED WITH SEED, SOD, MULCH OR ROCK BASE.
- 5. CONTRACTOR SHALL MAINTAIN EROSION CONTROL MEASURES, INCLUDING THE REMOVAL OF ACCUMULATED SILT IN FRONT OF SILT FENCES AND EXCESS SEDIMENT IN PROPOSED CATCH BASINS, FOR THE DURATION OF CONSTRUCTION.
- 6. CONTRACTOR SHALL REMOVE EROSION CONTROL MEASURES AFTER VEGETATION IS ESTABLISHED AND DISPOSE OF OFF SITE.