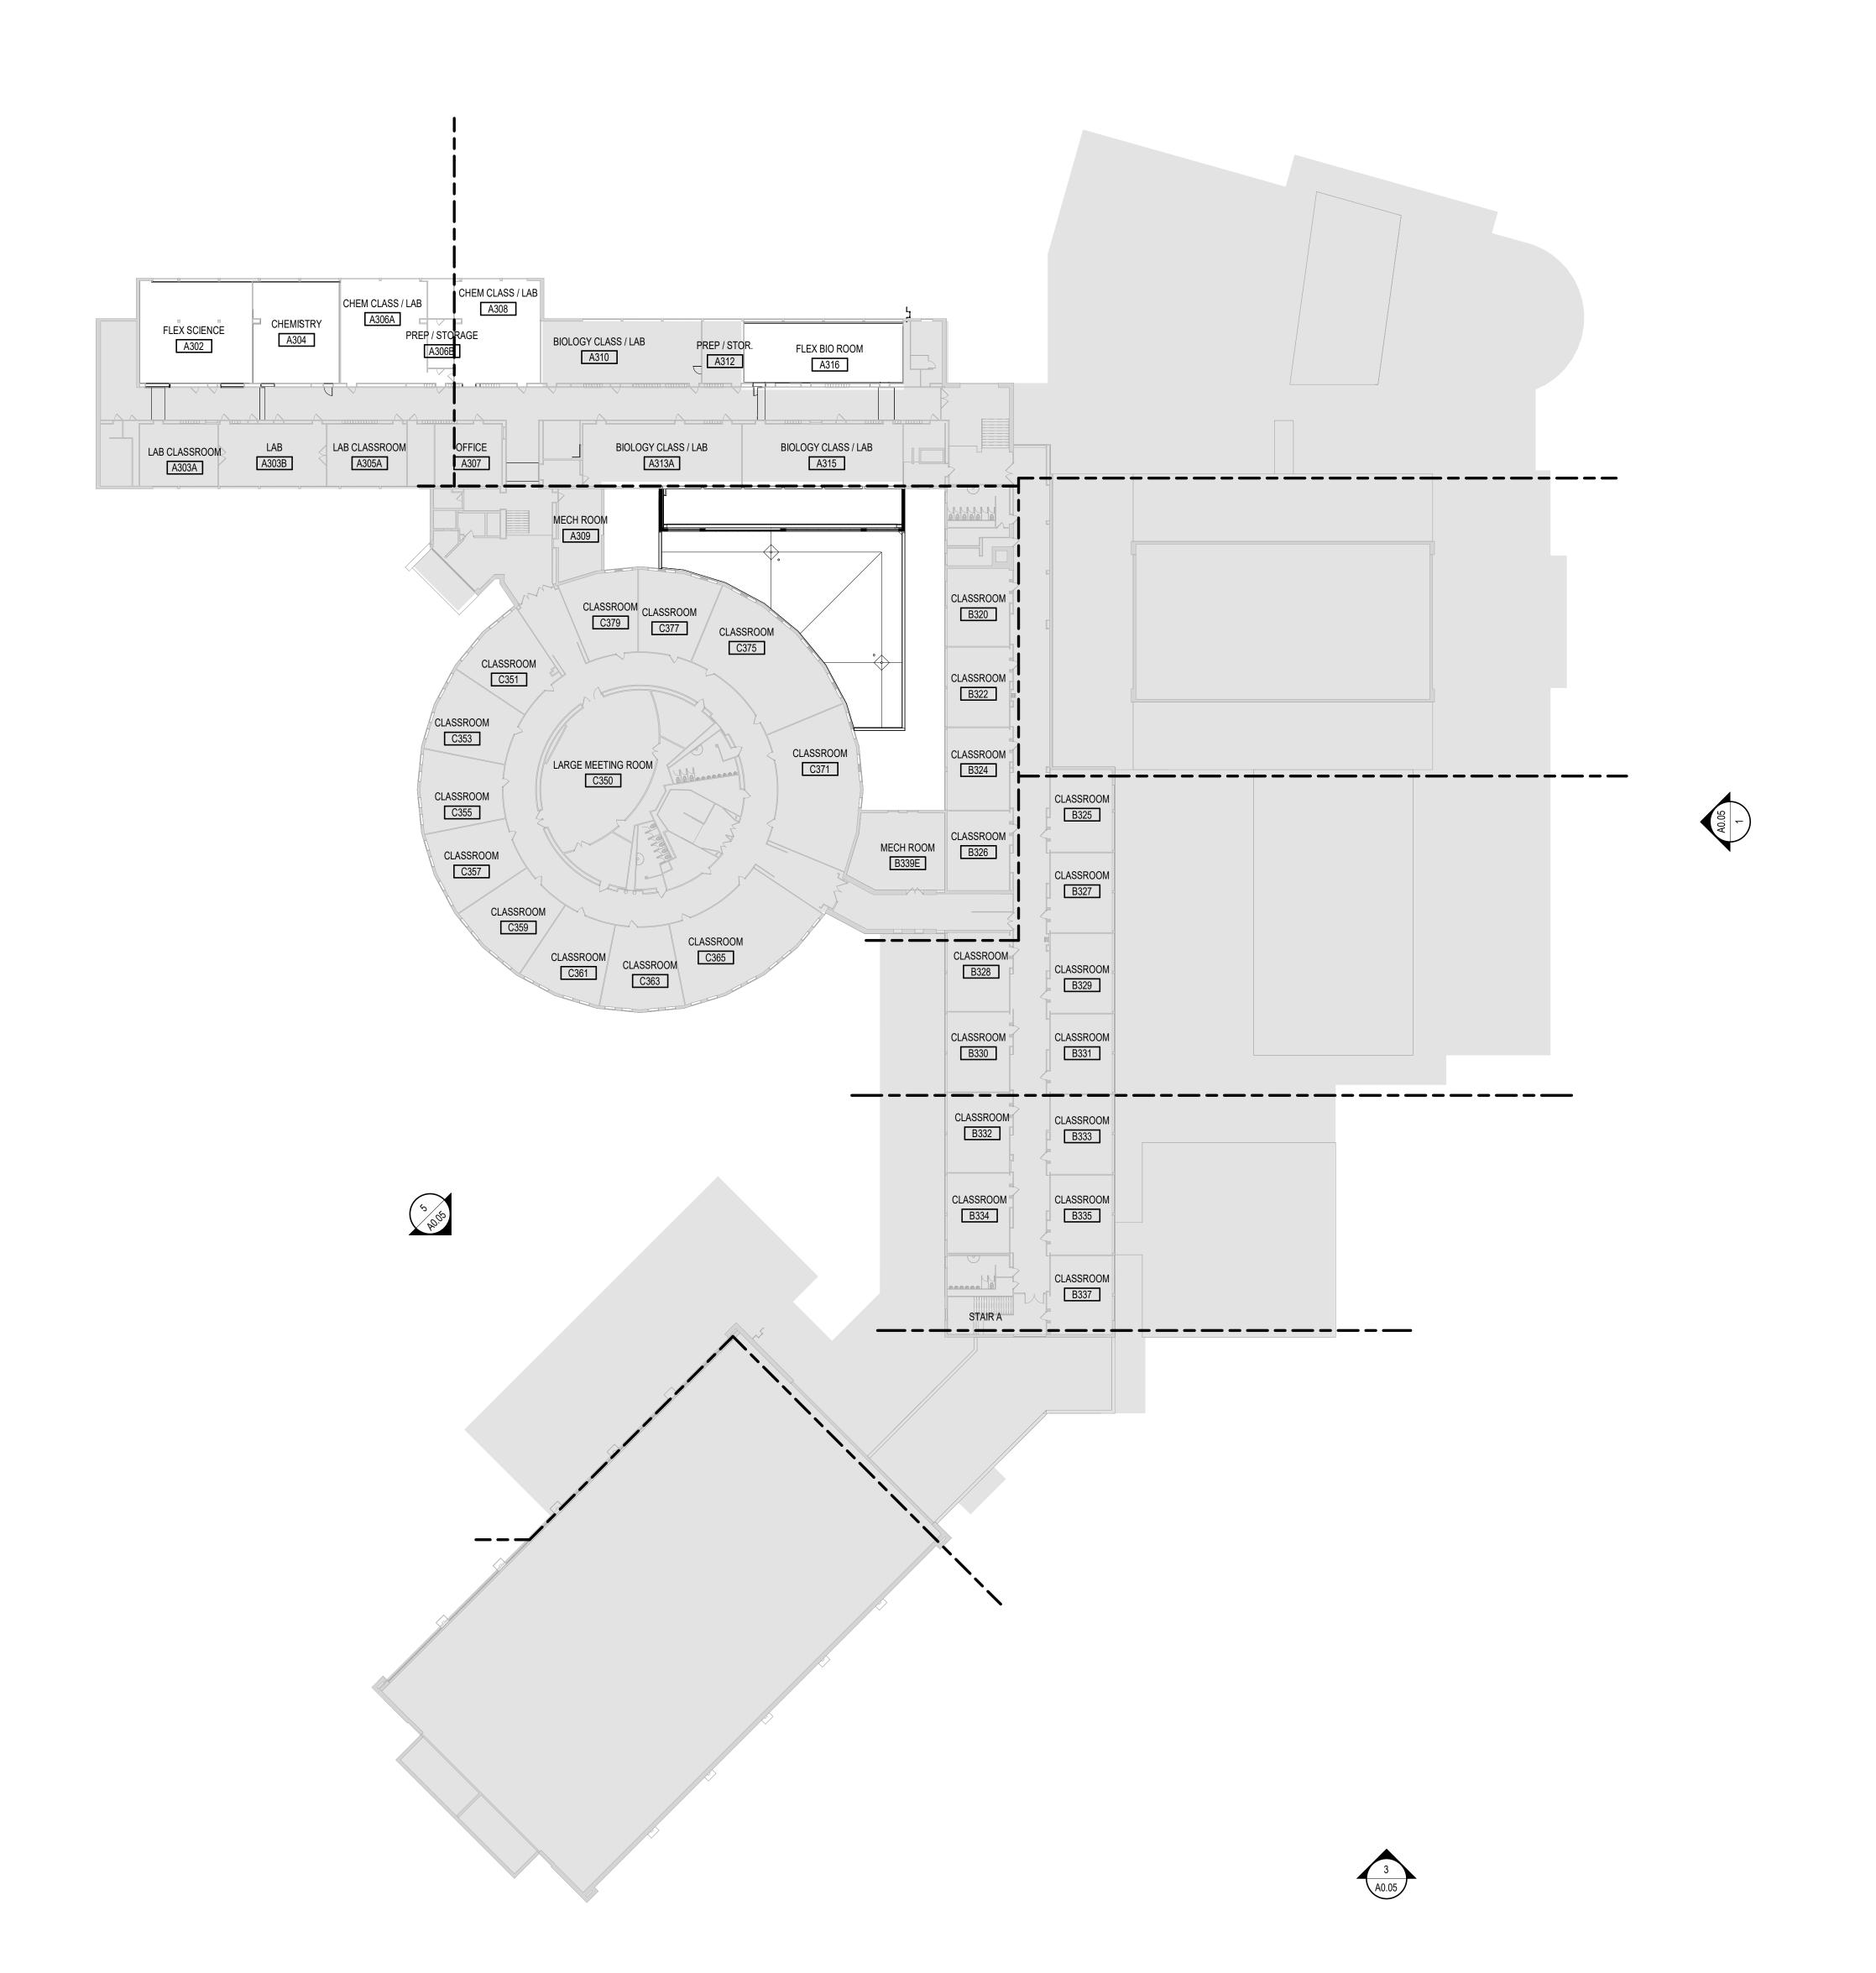

St. Louis Park HS Additions / Renovations

LEVEL 3 COMPOSITE PLAN

A0.04

Copyright © 2022 by Cuningham (All Rights Reserved)

Level 3 Composite Floor Plan - CUP

A0.04 1" = 30'-0"