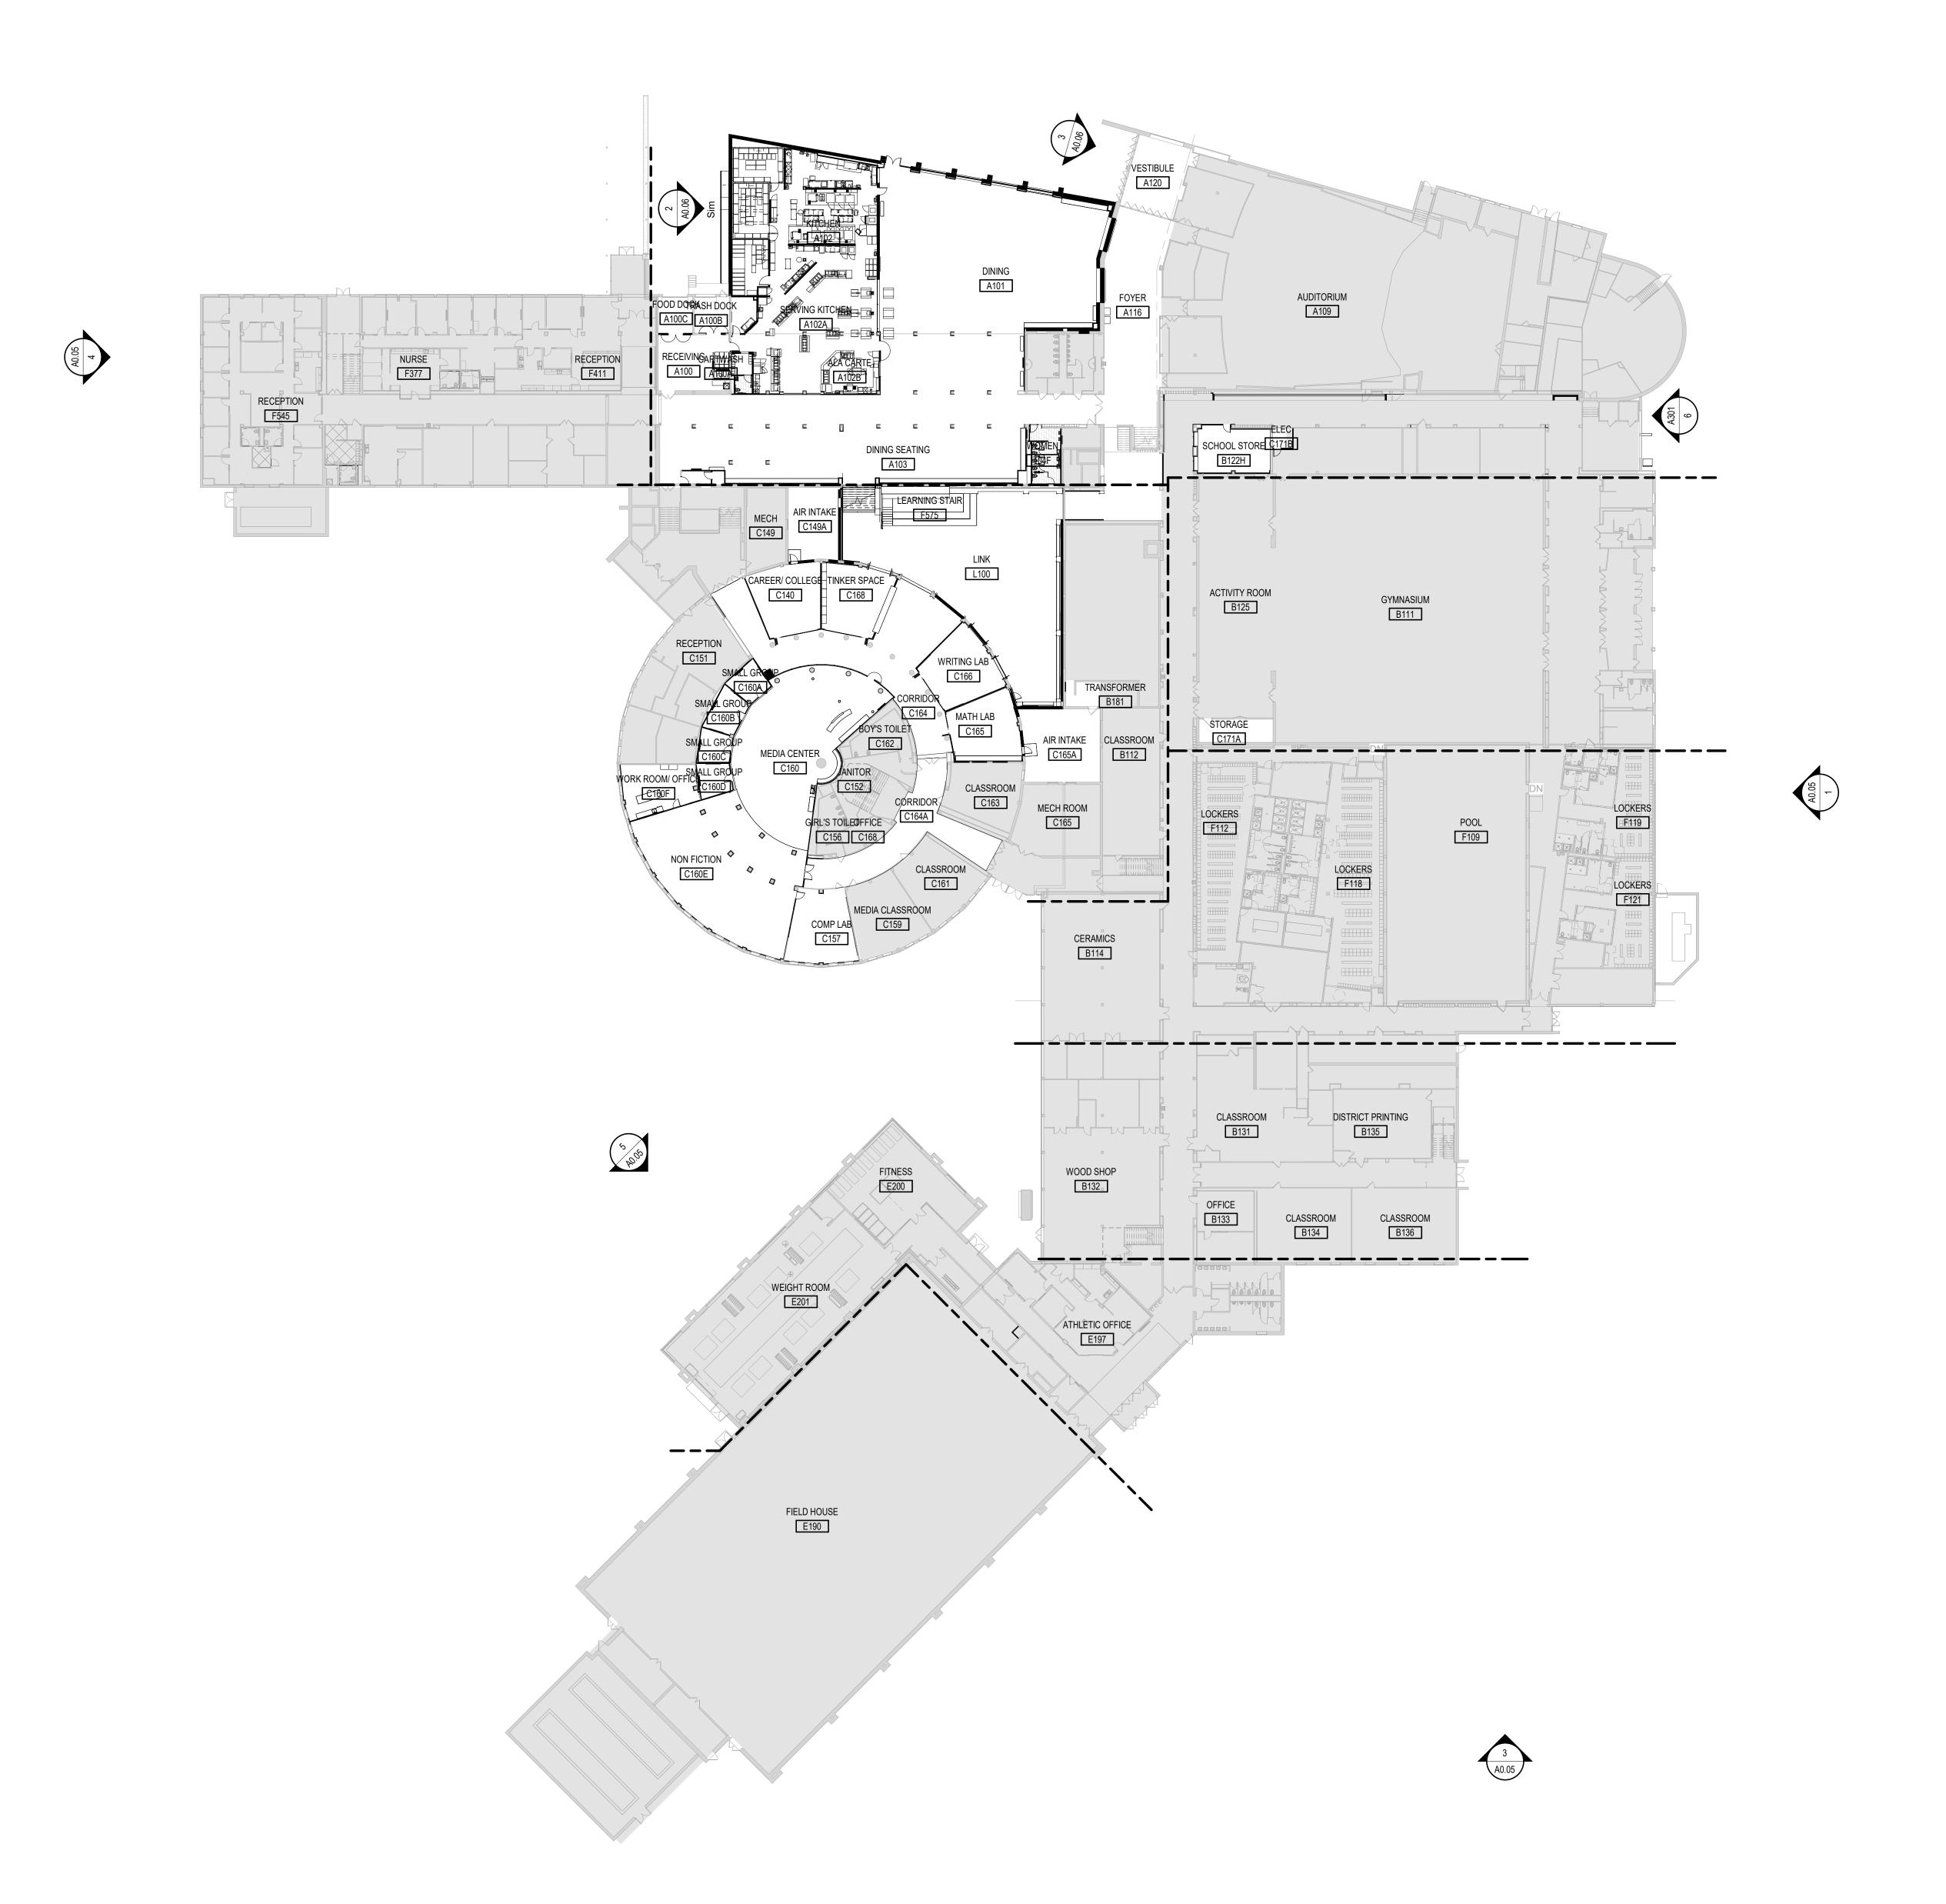

A0.01 1" = 30'-0"

1 Level 1 Composite Floor Plan - CUP

A0.02 1" = 30'-0"

201 Main Street SE | Suite 325 | Minneapolis | MN 55414 cuningham.com

CUP APPLICATION NOT FOR CONSTRUCTION

Revisions

No. Date Description

 Project Information

 Phase:
 CD
 Date:
 12/5/202

 Project No.:
 22-0211
 PIC / AIC:

St. Louis Park HS Additions / Renovations

Sheet Title
LEVEL 1 COMPOSITE
PLAN

A0.02

Copyright © 2022 by Cuningham (All Rights Reserved)