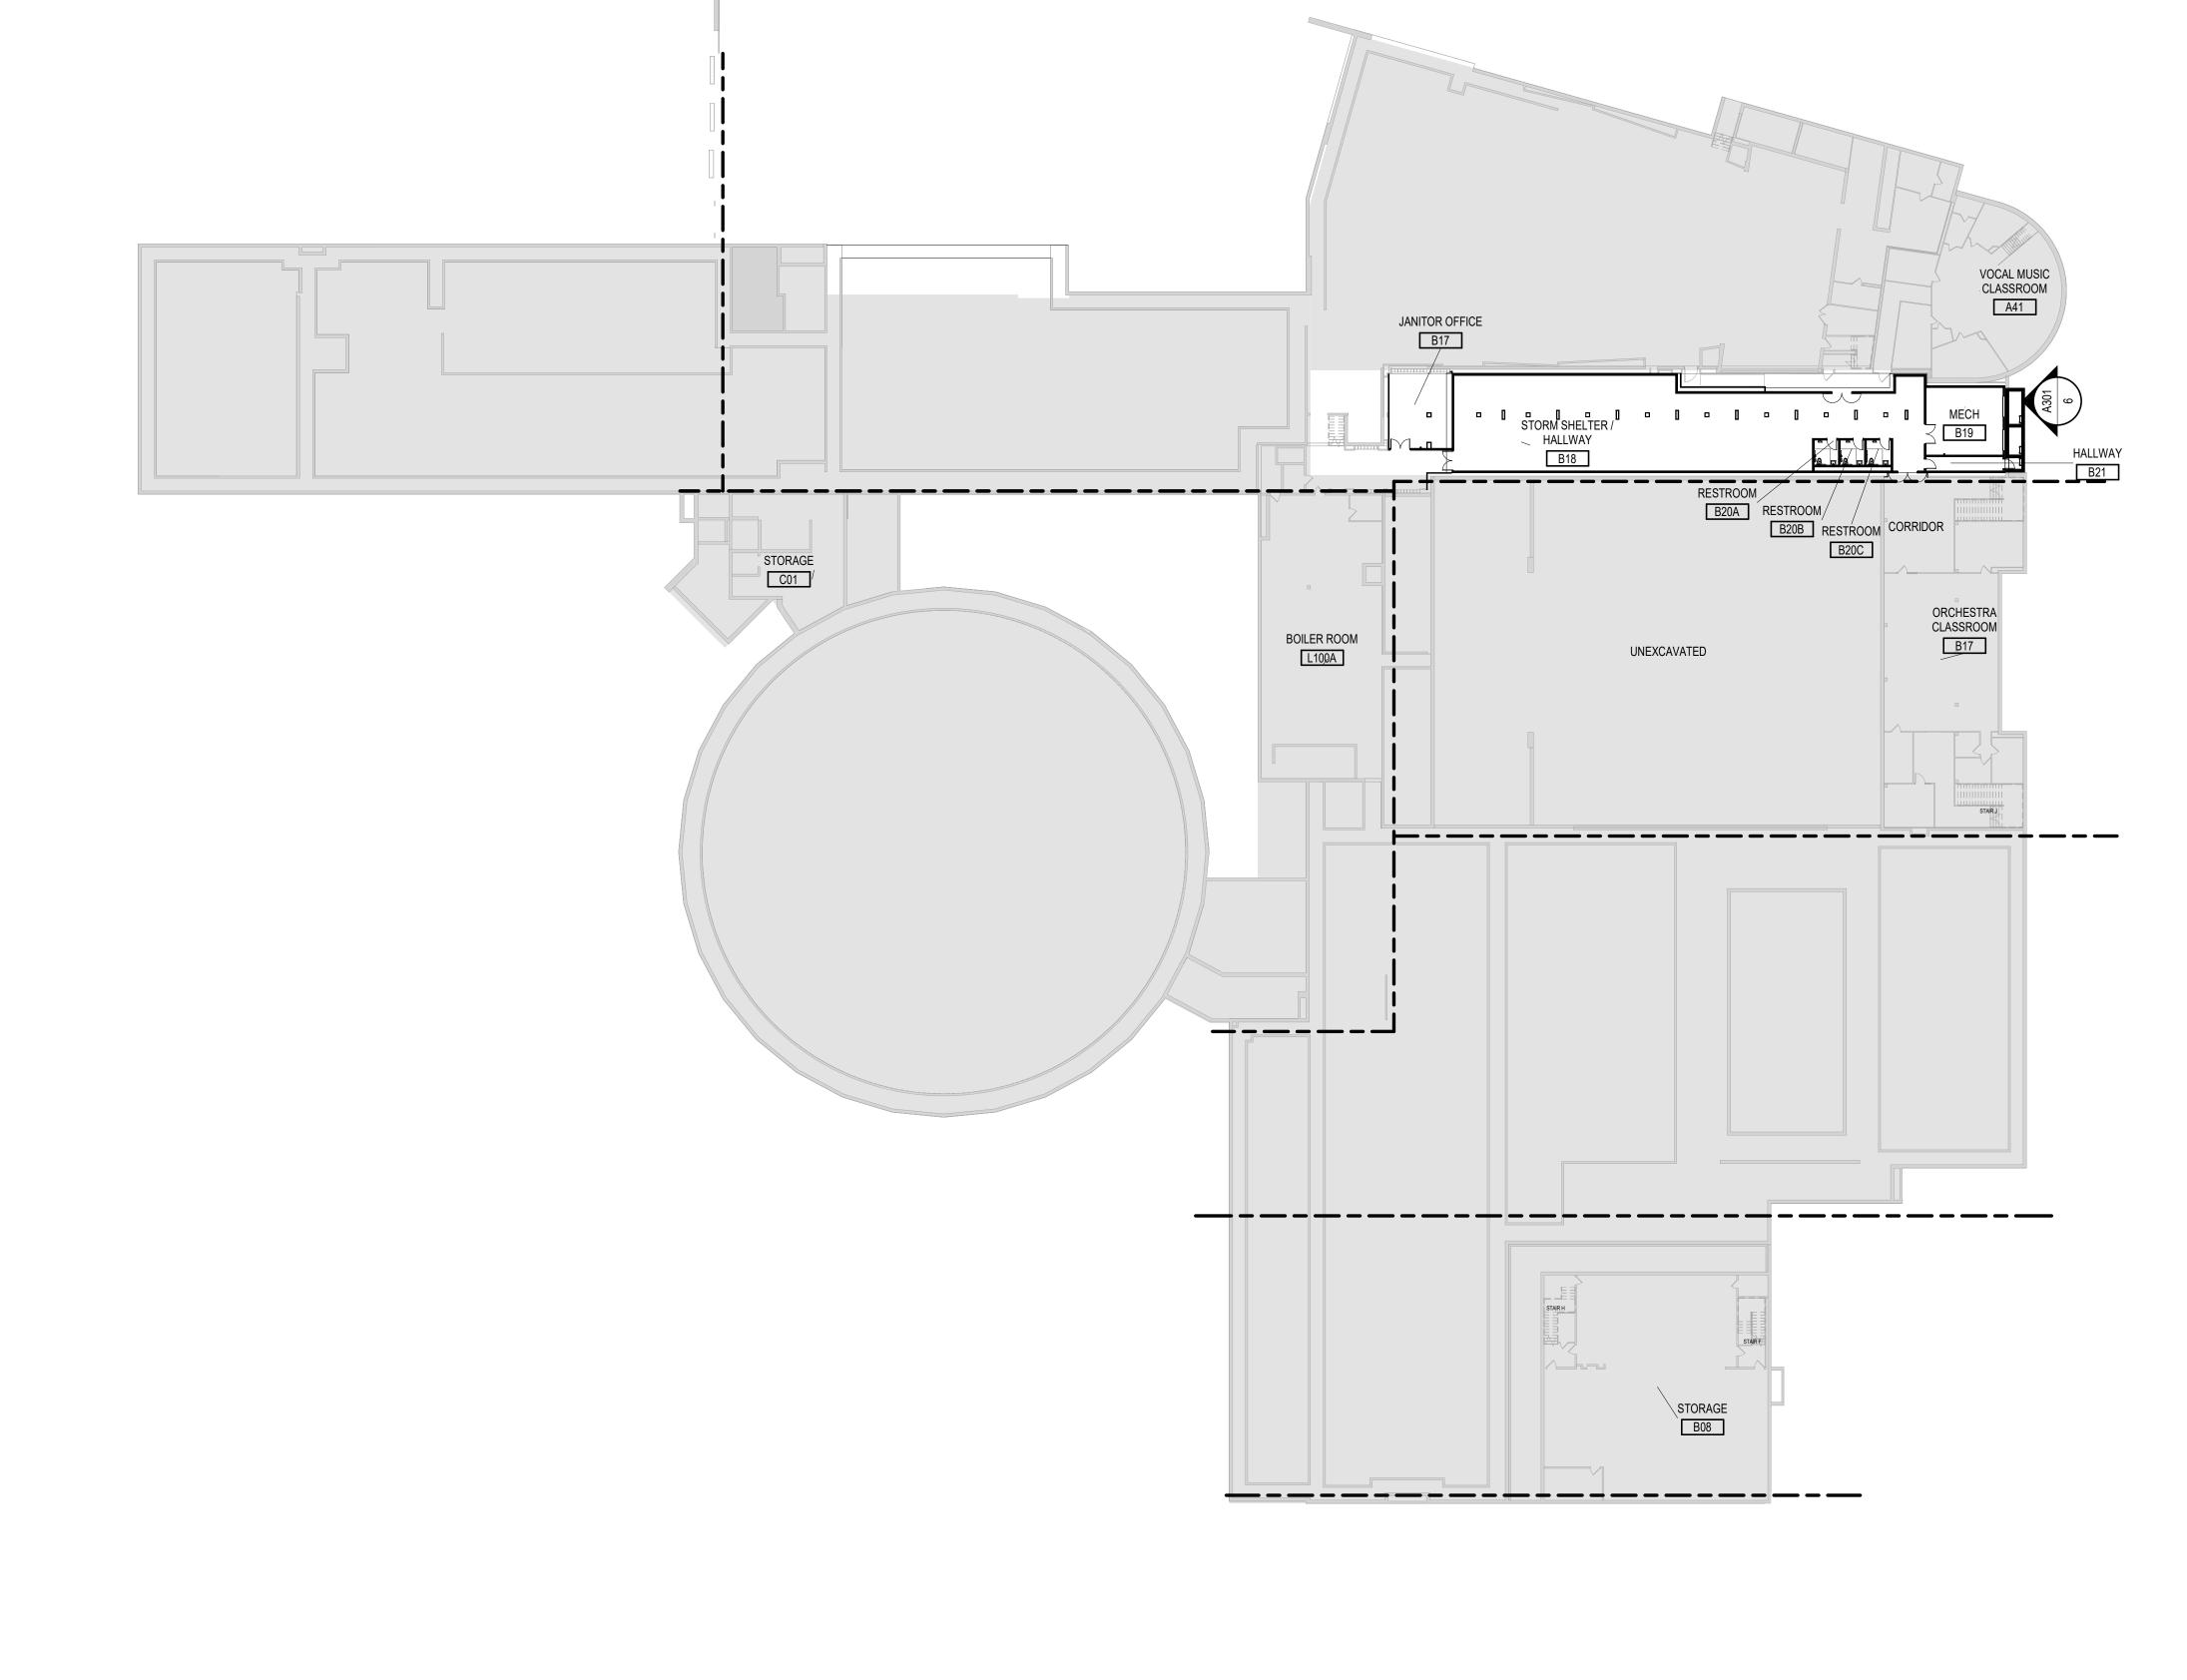

BASEMENT COMPOSITE PLAN

**Current Revision** 

CD Date:

22-0211 PIC / AIC:

St. Louis Park HS Additions / Renovations

A0.01

Copyright © 2022 by Cuningham (All Rights Reserved)

1 Level 0 - Composite Floor Plan - CUP

A0.01 1" = 30'-0"

1 Level 1 Composite Floor Plan - CUP

A0.02 1" = 30'-0"

201 Main Street SE | Suite 325 | Minneapolis | MN 55414 cuningham.com

CUP APPLICATION NOT FOR CONSTRUCTION

Revisions

No. Date Description