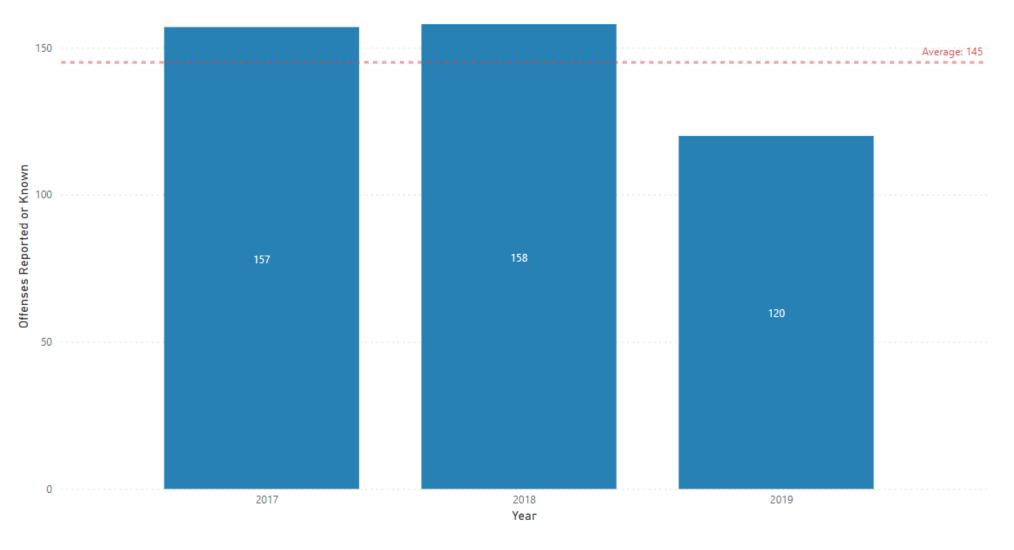

#### Part II Crimes Reported

| Offenses Grouped                    | 2017  | 2018  | 2019  |
|-------------------------------------|-------|-------|-------|
| 11. Other Assaults                  | 194   | 214   | 147   |
| 12. Fraud                           | 198   | 206   | 220   |
| 13. Embezzlement                    | 0     | 1     | 3     |
| 14. Forgery/Counterfeiting          | 36    | 59    | 66    |
| 15. Other Sex Offenses              | 36    | 17    | 14    |
| 16. Narcotics                       | 106   | 78    | 60    |
| 17. Gambling                        | 0     | 0     | 0     |
| 18. Family/Child Crime              | 6     | 4     | 3     |
| 19. Liquor Violations               | 15    | 17    | 2     |
| 20. Disorderly Conduct              | 26    | 30    | 30    |
| 21. Possess/Receive Stolen Property | 5     | 16    | 15    |
| 22. Weapons Violations              | 12    | 10    | 13    |
| 23. Prostitution/Obscenity          | 2     | 0     | 0     |
| 24. DWI                             | 157   | 158   | 120   |
| 25. Vandalism                       | 166   | 202   | 196   |
| 26. Vagrancy                        | 0     | 0     | 1     |
| 27. All Other                       | 199   | 122   | 178   |
| Total Part II Crimes                | 1,158 | 1,134 | 1,068 |

# DWI