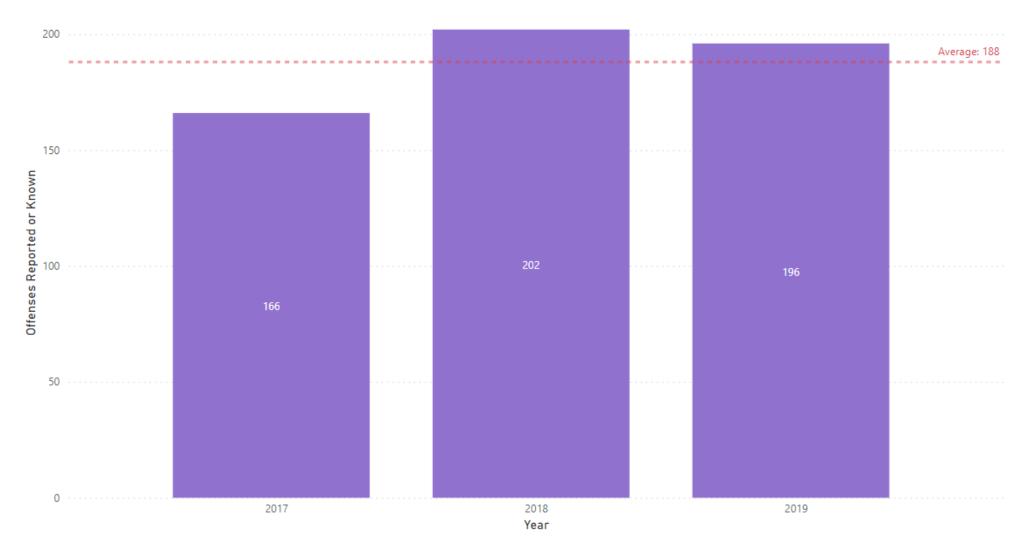

#### Part II Crimes Reported

| Offenses Grouped                    | 2017  | 2018  | 2019  |
|-------------------------------------|-------|-------|-------|
| 11. Other Assaults                  | 194   | 214   | 147   |
| 12. Fraud                           | 198   | 206   | 220   |
| 13. Embezzlement                    | 0     | 1     | 3     |
| 14. Forgery/Counterfeiting          | 36    | 59    | 66    |
| 15. Other Sex Offenses              | 36    | 17    | 14    |
| 16. Narcotics                       | 106   | 78    | 60    |
| 17. Gambling                        | 0     | 0     | 0     |
| 18. Family/Child Crime              | 6     | 4     | 3     |
| 19. Liquor Violations               | 15    | 17    | 2     |
| 20. Disorderly Conduct              | 26    | 30    | 30    |
| 21. Possess/Receive Stolen Property | 5     | 16    | 15    |
| 22. Weapons Violations              | 12    | 10    | 13    |
| 23. Prostitution/Obscenity          | 2     | 0     | 0     |
| 24. DWI                             | 157   | 158   | 120   |
| 25. Vandalism                       | 166   | 202   | 196   |
| 26. Vagrancy                        | 0     | 0     | 1     |
| 27. All Other                       | 199   | 122   | 178   |
| Total Part II Crimes                | 1,158 | 1,134 | 1,068 |

# Vandalism