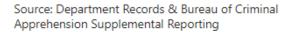

# Robbery by Year

#### Part I Violent Crimes Reported

| Offenses Grouped       | 2017 | 2018 | 2019 |
|------------------------|------|------|------|
| 01. Homicide           | 0    | 0    | 0    |
| 02. Rape               | 12   | 24   | 20   |
| 03. Robbery            | 17   | 23   | 20   |
| 04. Aggravated Assault | 20   | 28   | 37   |
| Total                  | 49   | 75   | 77   |