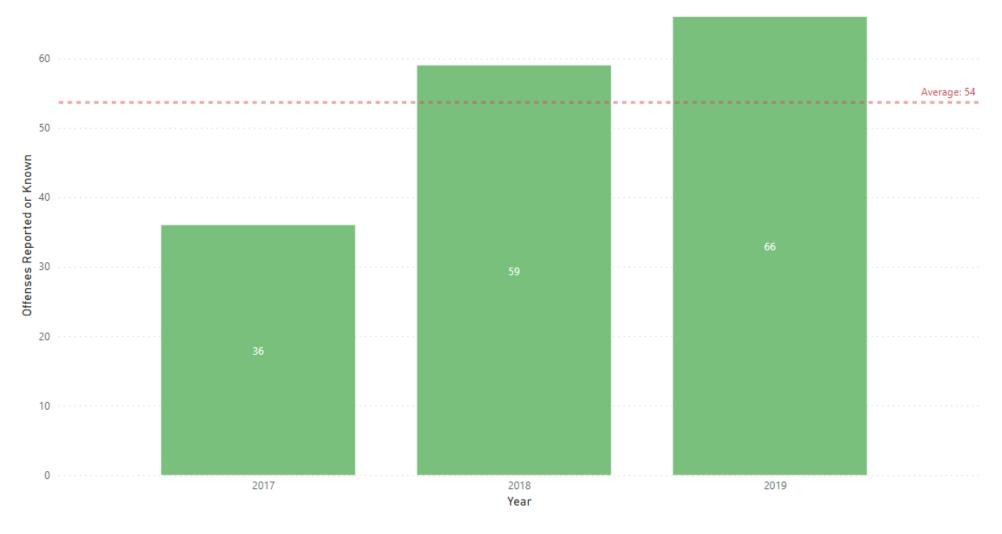

#### Part II Crimes Reported

| Offenses Grouped                    | 2017  | 2018  | 2019  |
|-------------------------------------|-------|-------|-------|
| 11. Other Assaults                  | 194   | 214   | 147   |
| 12. Fraud                           | 198   | 206   | 220   |
| 13. Embezzlement                    | 0     | 1     | 3     |
| 14. Forgery/Counterfeiting          | 36    | 59    | 66    |
| 15. Other Sex Offenses              | 36    | 17    | 14    |
| 16. Narcotics                       | 106   | 78    | 60    |
| 17. Gambling                        | 0     | 0     | 0     |
| 18. Family/Child Crime              | 6     | 4     | 3     |
| 19. Liquor Violations               | 15    | 17    | 2     |
| 20. Disorderly Conduct              | 26    | 30    | 30    |
| 21. Possess/Receive Stolen Property | 5     | 16    | 15    |
| 22. Weapons Violations              | 12    | 10    | 13    |
| 23. Prostitution/Obscenity          | 2     | 0     | 0     |
| 24. DWI                             | 157   | 158   | 120   |
| 25. Vandalism                       | 166   | 202   | 196   |
| 26. Vagrancy                        | 0     | 0     | 1     |
| 27. All Other                       | 199   | 122   | 178   |
| Total Part II Crimes                | 1,158 | 1,134 | 1,068 |

# Forgery