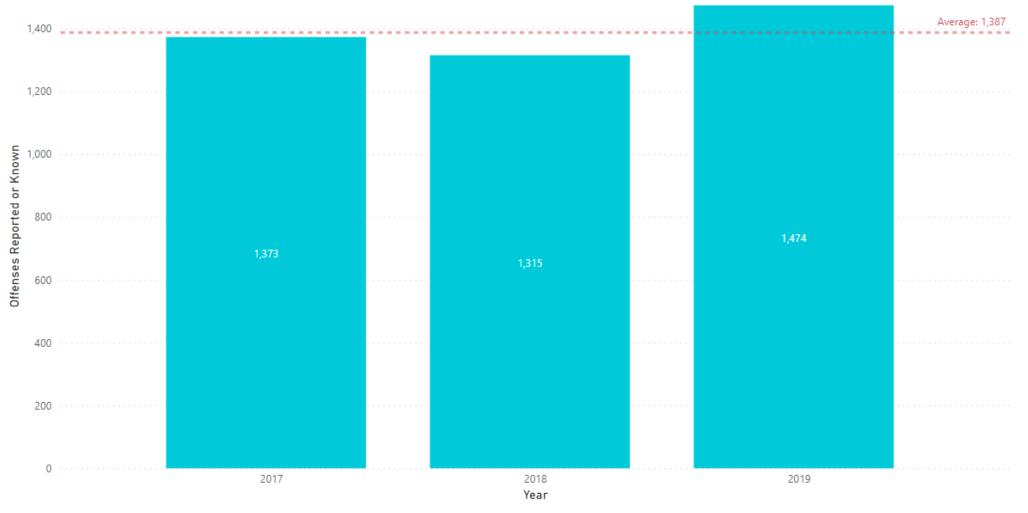

#### Total Part I Crimes

| 10. Total Part I Crimes | 1,373 | 1,315 | 1,474 |
|-------------------------|-------|-------|-------|
| Offenses Grouped        | 2017  | 2018  | 2019  |

# Part I Crimes by Year

Part I Crime includes: Homicide, Rape, Robbery, Aggravated Assault, Burglary, Theft, Motor Vehicle Theft & Arson