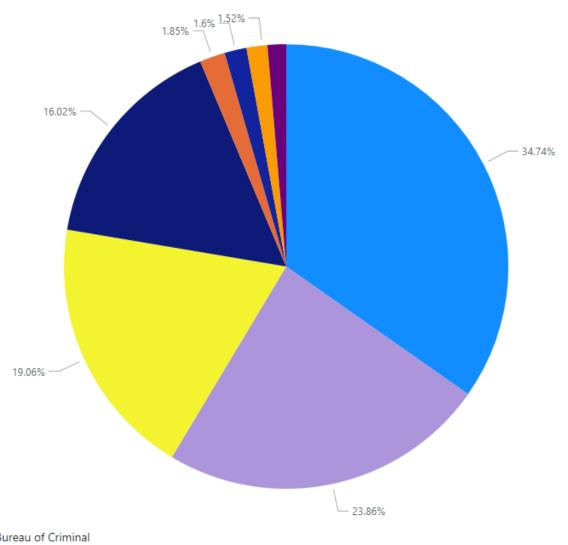

# 2019 Type of Theft

Source: Department Records & Bureau of Criminal Apprehension Supplemental Reporting

#### Type of Theft

- Theft Shoplifting
- Theft From MV
- Theft All Other
- Theft From Buildings
- Theft Bicycles
- Theft MV Parts & Accessories
- Theft Pocket Picking
- ●Theft Purse Snatching
- Theft Coin Operated Machines