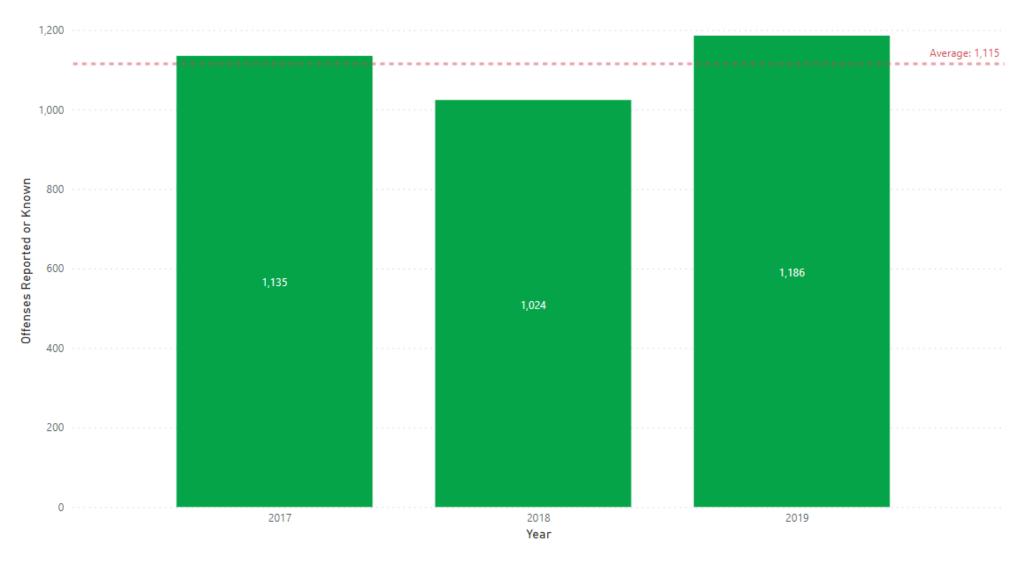

#### Part I Property Crimes Reported

| Offenses Grouped      | 2017  | 2018  | 2019  |
|-----------------------|-------|-------|-------|
| 05. Burglary          | 131   | 119   | 122   |
| 06. Larceny           | 1,135 | 1,024 | 1,186 |
| 07. MV Theft          | 56    | 95    | 87    |
| 08. Arson             | 2     | 2     | 2     |
| 09. Human Trafficking | 0     | 0     | 0     |
| Total                 | 1,324 | 1,240 | 1,397 |

## Thefts