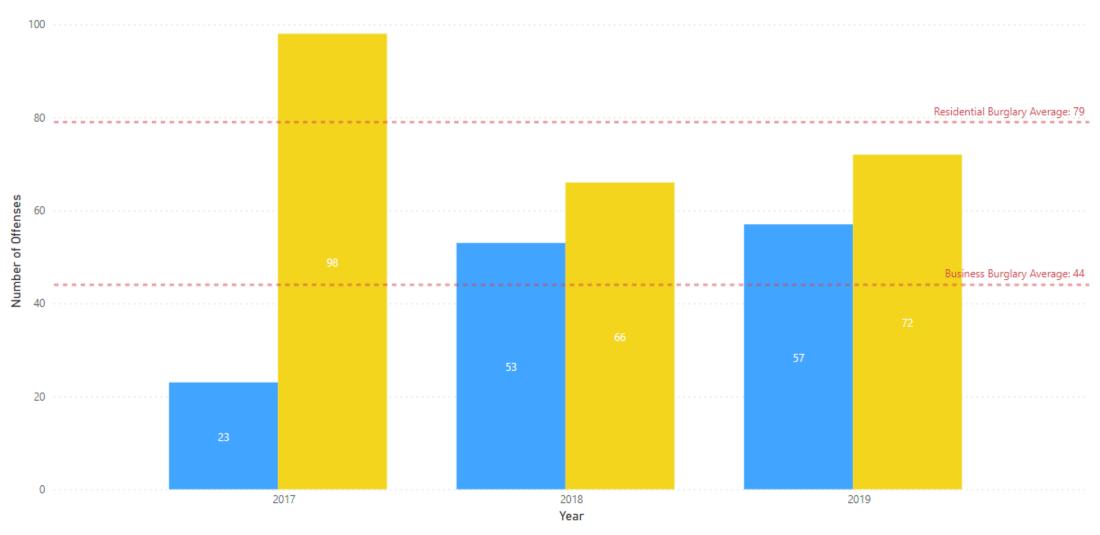

| 0     | 0     |
| 24. DWI                             | 157   | 158   | 120   |
| 25. Vandalism                       | 166   | 202   | 196   |
| 26. Vagrancy                        | 0     | 0     | 1     |
| 27. All Other                       | 199   | 122   | 178   |
| Total Part II Crimes                | 1,158 | 1,134 | 1,068 |



# CFS by Year



Source: Department Records



# CFS by Month - 2019



# CFS by Weekday - 2019





#### CFS by Time of Day - 2019







# Part I Crimes by Year



Part I Crime includes: Homicide, Rape, Robbery, Aggravated Assault, Burglary, Theft, Motor Vehicle Theft & Arson











# Rape Cases by Year







# Robbery by Year







## Assault

Aggravated Assault
Other Assaults







# Burglary







# Residential vs. Business Burglaries







## Thefts







# 2019 Type of Theft



Source: Department Records & Bureau of Criminal Apprehension Supplemental Reporting

#### Type of Theft

- Theft Shoplifting
- Theft From MV
- Theft All Other
- Theft From Buildings
- Theft Bicycles
- Theft MV Parts & Accessories
- Theft Pocket Picking
- ●Theft Purse Snatching
- Theft Coin Operated Machines



## Motor Vehicle Theft







## Arson





#### Part II Crime Totals



Part II Crime includes: DWI, Narcotics, Vandalism, Forgery/Fraud, CSC, Disorderly Conduct, Other Assault, Obscenity, Stolen Property, Fleeing Police, Gambling, Liquor Violations, & Weapons Offenses



# Forgery







# Fraud





# Vandalism





# DWI







## **Narcotics Crimes**