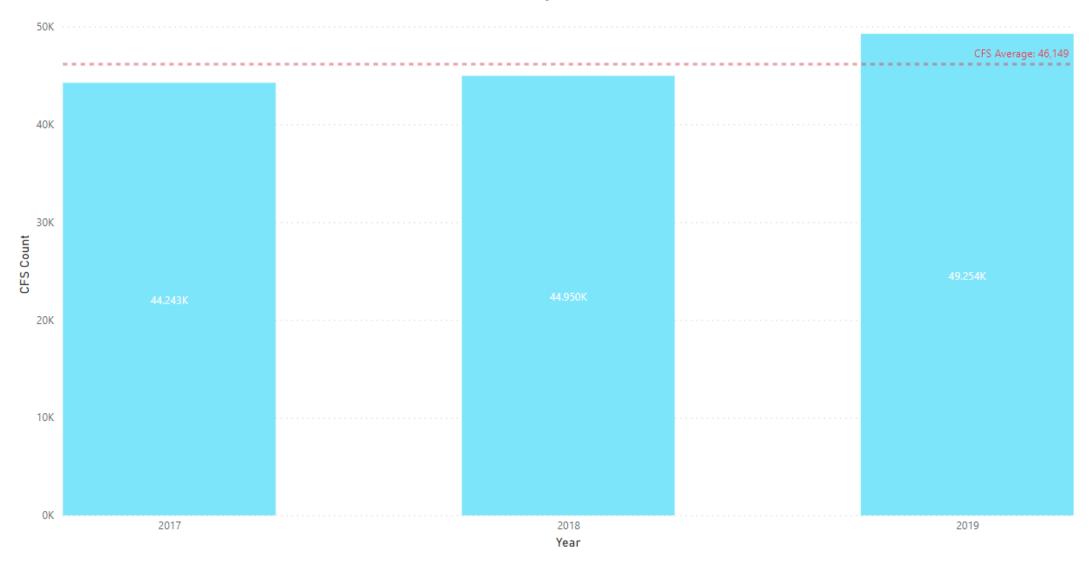

| 60    |
| 17. Gambling                        | 0     | 0     | 0     |
| 18. Family/Child Crime              | 6     | 4     | 3     |
| 19. Liquor Violations               | 15    | 17    | 2     |
| 20. Disorderly Conduct              | 26    | 30    | 30    |
| 21. Possess/Receive Stolen Property | 5     | 16    | 15    |
| 22. Weapons Violations              | 12    | 10    | 13    |
| 23. Prostitution/Obscenity          | 2     | 0     | 0     |
| 24. DWI                             | 157   | 158   | 120   |
| 25. Vandalism                       | 166   | 202   | 196   |
| 26. Vagrancy                        | 0     | 0     | 1     |
| 27. All Other                       | 199   | 122   | 178   |
| Total Part II Crimes                | 1,158 | 1,134 | 1,068 |



# CFS by Year



Source: Department Records



# CFS by Month - 2019



# CFS by Weekday - 2019





#### CFS by Time of Day - 2019







# Part I Crimes by Year



Part I Crime includes: Homicide, Rape, Robbery, Aggravated Assault, Burglary, Theft, Motor Vehicle Theft & Arson











# Rape Cases by Year







# Robbery by Year







## Assault

Aggravated Assault
Other Assaults







# Burglary







# Residential vs. Business Burglaries







## Thefts







# 2019 Type of Theft



Source: Department Records & Bureau of Criminal Apprehension Supplemental Reporting

#### Type of Theft

- Theft Shoplifting
- Theft From MV
- Theft All Other
- Theft From Buildings
- Theft Bicycles
- Theft MV Parts & Accessories
- Theft Pocket Picking
- ●Theft Purse Snatching
- Theft Coin Operated Machines



##