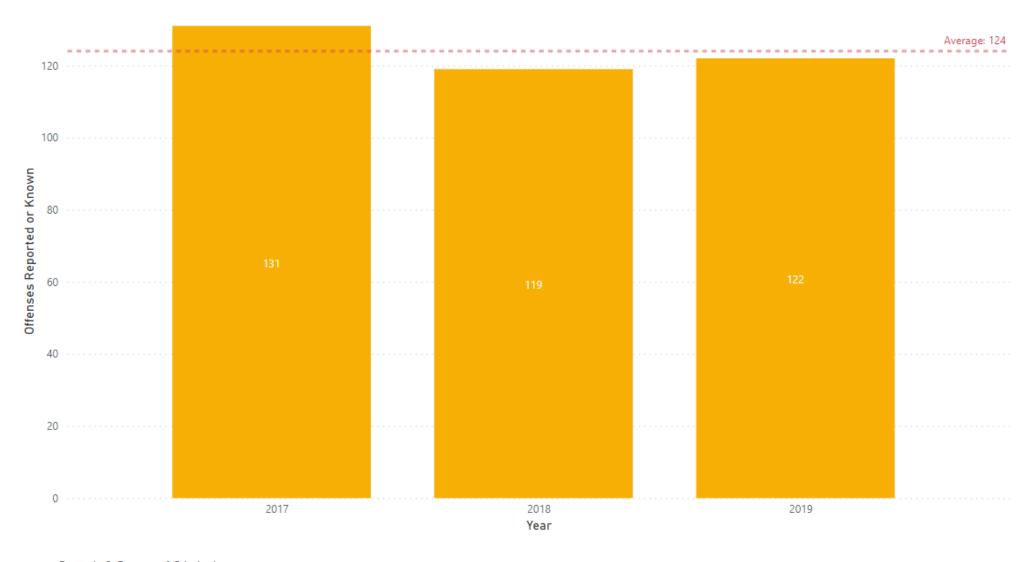

#### Part I Property Crimes Reported

| Offenses Grouped      | 2017  | 2018  | 2019  |
|-----------------------|-------|-------|-------|
| 05. Burglary          | 131   | 119   | 122   |
| 06. Larceny           | 1,135 | 1,024 | 1,186 |
| 07. MV Theft          | 56    | 95    | 87    |
| 08. Arson             | 2     | 2     | 2     |
| 09. Human Trafficking | 0     | 0     | 0     |
| Total                 | 1,324 | 1,240 | 1,397 |

# Burglary