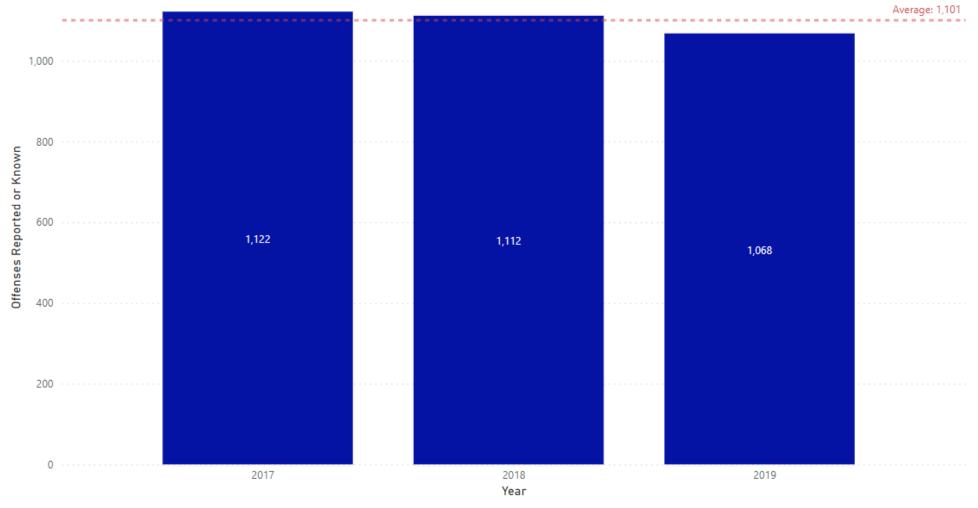

#### Part II Crimes Reported

| Offenses Grouped                    | 2017  | 2018  | 2019  |
|-------------------------------------|-------|-------|-------|
| 11. Other Assaults                  | 194   | 214   | 147   |
| 12. Fraud                           | 198   | 206   | 220   |
| 13. Embezzlement                    | 0     | 1     | 3     |
| 14. Forgery/Counterfeiting          | 36    | 59    | 66    |
| 15. Other Sex Offenses              | 36    | 17    | 14    |
| 16. Narcotics                       | 106   | 78    | 60    |
| 17. Gambling                        | 0     | 0     | 0     |
| 18. Family/Child Crime              | 6     | 4     | 3     |
| 19. Liquor Violations               | 15    | 17    | 2     |
| 20. Disorderly Conduct              | 26    | 30    | 30    |
| 21. Possess/Receive Stolen Property | 5     | 16    | 15    |
| 22. Weapons Violations              | 12    | 10    | 13    |
| 23. Prostitution/Obscenity          | 2     | 0     | 0     |
| 24. DWI                             | 157   | 158   | 120   |
| 25. Vandalism                       | 166   | 202   | 196   |
| 26. Vagrancy                        | 0     | 0     | 1     |
| 27. All Other                       | 199   | 122   | 178   |
| Total Part II Crimes                | 1,158 | 1,134 | 1,068 |

#### Part II Crime Totals

Part II Crime includes: DWI, Narcotics, Vandalism, Forgery/Fraud, CSC, Disorderly Conduct, Other Assault, Obscenity, Stolen Property, Fleeing Police, Gambling, Liquor Violations, & Weapons Offenses