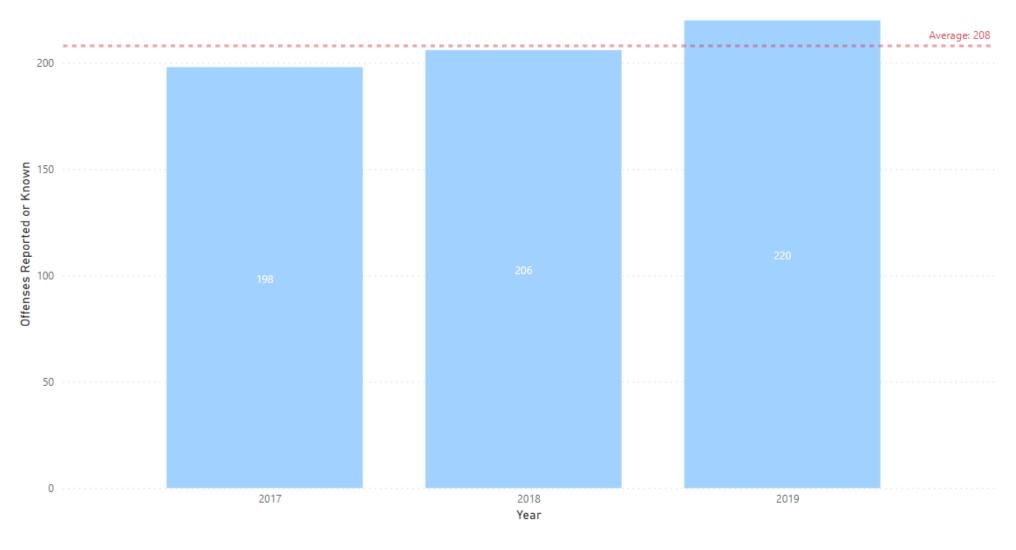

#### Part II Crimes Reported

| Offenses Grouped                    | 2017  | 2018  | 2019  |
|-------------------------------------|-------|-------|-------|
| 11. Other Assaults                  | 194   | 214   | 147   |
| 12. Fraud                           | 198   | 206   | 220   |
| 13. Embezzlement                    | 0     | 1     | 3     |
| 14. Forgery/Counterfeiting          | 36    | 59    | 66    |
| 15. Other Sex Offenses              | 36    | 17    | 14    |
| 16. Narcotics                       | 106   | 78    | 60    |
| 17. Gambling                        | 0     | 0     | 0     |
| 18. Family/Child Crime              | 6     | 4     | 3     |
| 19. Liquor Violations               | 15    | 17    | 2     |
| 20. Disorderly Conduct              | 26    | 30    | 30    |
| 21. Possess/Receive Stolen Property | 5     | 16    | 15    |
| 22. Weapons Violations              | 12    | 10    | 13    |
| 23. Prostitution/Obscenity          | 2     | 0     | 0     |
| 24. DWI                             | 157   | 158   | 120   |
| 25. Vandalism                       | 166   | 202   | 196   |
| 26. Vagrancy                        | 0     | 0     | 1     |
| 27. All Other                       | 199   | 122   | 178   |
| Total Part II Crimes                | 1,158 | 1,134 | 1,068 |

# Fraud