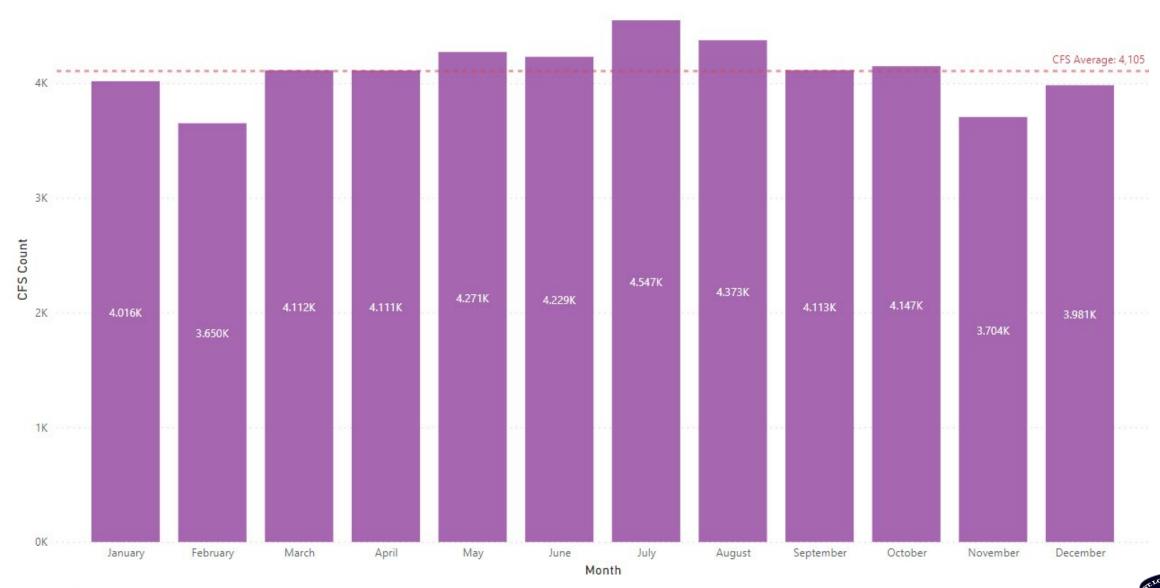

| 0     | 0     |
| 18. Family/Child Crime              | 6     | 4     | 3     |
| 19. Liquor Violations               | 15    | 17    | 2     |
| 20. Disorderly Conduct              | 26    | 30    | 30    |
| 21. Possess/Receive Stolen Property | 5     | 16    | 15    |
| 22. Weapons Violations              | 12    | 10    | 13    |
| 23. Prostitution/Obscenity          | 2     | 0     | 0     |
| 24. DWI                             | 157   | 158   | 120   |
| 25. Vandalism                       | 166   | 202   | 196   |
| 26. Vagrancy                        | 0     | 0     | 1     |
| 27. All Other                       | 199   | 122   | 178   |
| Total Part II Crimes                | 1,158 | 1,134 | 1,068 |



# CFS by Year



Source: Department Records



# CFS by Month - 2019



# CFS by Weekday - 2019





#### CFS by Time of Day - 2019







# Part I Crimes by Year



Part I Crime includes: Homicide, Rape, Robbery, Aggravated Assault, Burglary, Theft, Motor Vehicle Theft & Arson











# Rape Cases by Year







# Robbery by Year







## Assault

Aggravated Assault
Other Assaults







# Burglary







# Residential vs. Business Burglaries







## Thefts







# 2019 Type of Theft



Source: Department Records & Bureau of Criminal Apprehension Supplemental Reporting

#### Type of Theft

- Theft Shoplifting
- Theft From MV
- Theft All Other
- Theft From Buildings
- Theft Bicycles
- Theft MV Parts & Accessories
- Theft Pocket Picking
- ●Theft Purse Snatching
- Theft Coin Operated Machines



## Motor Vehicle Theft







## Arson





#### Part II C