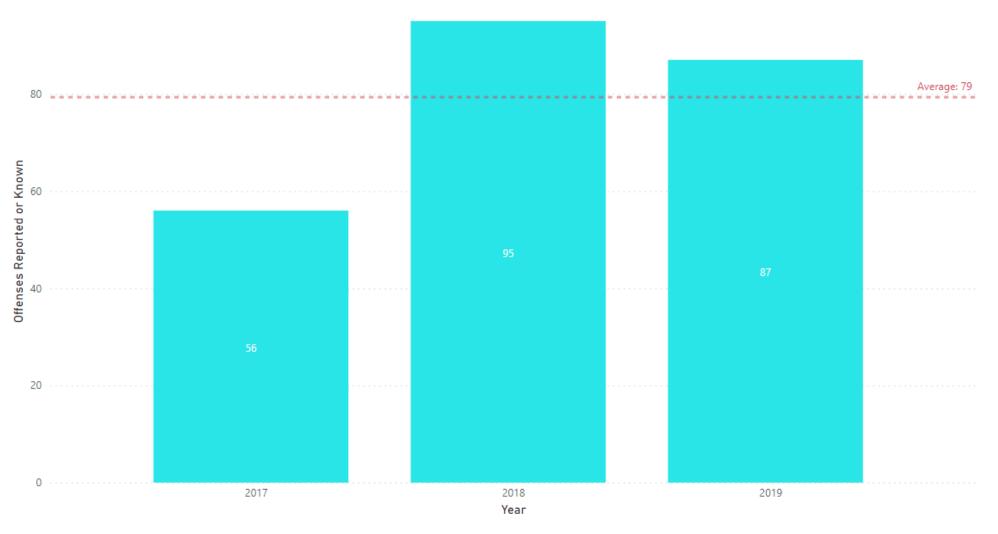

## Motor Vehicle Theft

#### Part I Property Crimes Reported

| Offenses Grouped      | 2017  | 2018  | 2019  |
|-----------------------|-------|-------|-------|
| 05. Burglary          | 131   | 119   | 122   |
| 06. Larceny           | 1,135 | 1,024 | 1,186 |
| 07. MV Theft          | 56    | 95    | 87    |
| 08. Arson             | 2     | 2     | 2     |
| 09. Human Trafficking | 0     | 0     | 0     |
| Total                 | 1,324 | 1,240 | 1,397 |