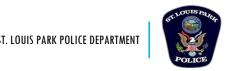

# 2019 YEARLY STATS

ST. LOUIS PARK POLICE DEPARTMENT

Updated: 9/27/2023



# **DISCLAIMER**

The data may change as each individual case evolves. Therefore, numbers each year may fluctuate & be different than previously reported. The data is accurate on the day that it is captured.



#### Part I Violent Crimes Reported

| Offenses Grouped       | 2017 | 2018 | 2019 |
|------------------------|------|------|------|
| 01. Homicide           | 0    | 0    | 0    |
| 02. Rape               | 12   | 24   | 20   |
| 03. Robbery            | 17   | 23   | 20   |
| 04. Aggravated Assault | 20   | 28   | 37   |
| Total                  | 49   | 75   | 77   |

#### Part I Property Crimes Reported

| Offenses Grouped      | 2017  | 2018  | 2019  |
|-----------------------|-------|-------|-------|
| 05. Burglary          | 131   | 119   | 122   |
| 06. Larceny           | 1,135 | 1,024 | 1,186 |
| 07. MV Theft          | 56    | 95    | 87    |
| 08. Arson             | 2     | 2     | 2     |
| 09. Human Trafficking | 0     | 0     | 0     |
| Total                 | 1,324 | 1,