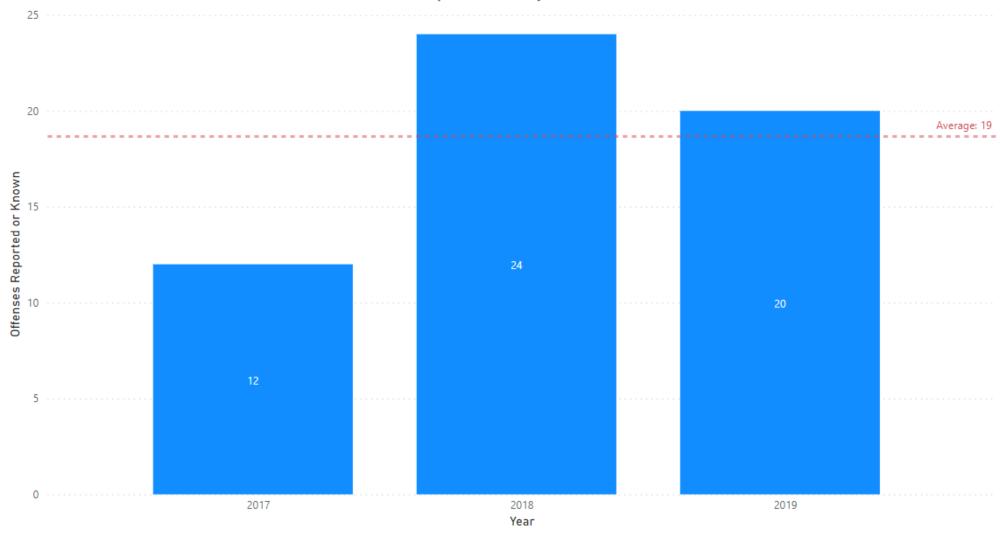

n Property | 5     | 16    | 15    |
| 22. Weapons Violations              | 12    | 10    | 13    |
| 23. Prostitution/Obscenity          | 2     | 0     | 0     |
| 24. DWI                             | 157   | 158   | 120   |
| 25. Vandalism                       | 166   | 202   | 196   |
| 26. Vagrancy                        | 0     | 0     | 1     |
| 27. All Other                       | 199   | 122   | 178   |
| Total Part II Crimes                | 1,158 | 1,134 | 1,068 |



# CFS by Year



Source: Department Records



# CFS by Month - 2019



# CFS by Weekday - 2019





#### CFS by Time of Day - 2019







# Part I Crimes by Year



Part I Crime includes: Homicide, Rape, Robbery, Aggravated Assault, Burglary, Theft, Motor Vehicle Theft & Arson











# Rape Cases by Year







# Robbery by Year







## Assault

Aggravated Assault
Other Assaults







# Burglary







# Residential vs. Business Burglaries







## Thefts







# 2019 Type of Theft



Source: Department Records & Bureau of Criminal Apprehension Supplemental Reporting

#### Type of Theft

- Theft Shoplifting
- Theft From MV
- Theft All Other
- Theft From Buildings
- Theft Bicycles
- Theft MV Parts & Accessories
- Theft Pocket Picking
- ●Theft Purse Snatching
- Theft Coin Operated Machines



## Motor Vehicle Theft







## Arson





#### Part II Crime Totals



Part II Crime includes: DWI, Narcotics, Vandalism, Forgery/Fraud, CSC, Disorderly Conduct, Other Assault, Obscenity, Stolen Property, Fleeing Police, Gambling, Liquor Violations, & Weapons Offenses



# Forgery







# Fraud