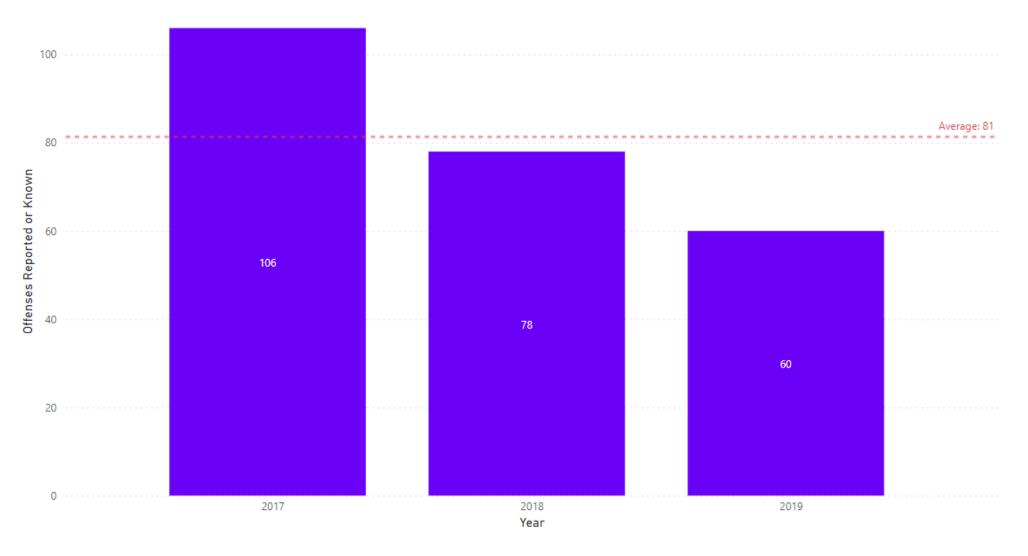

## **Narcotics Crimes**

#### Part II Crimes Reported

| Offenses Grouped                    | 2017  | 2018  | 2019  |
|-------------------------------------|-------|-------|-------|
| 11. Other Assaults                  | 194   | 214   | 147   |
| 12. Fraud                           | 198   | 206   | 220   |
| 13. Embezzlement                    | 0     | 1     | 3     |
| 14. Forgery/Counterfeiting          | 36    | 59    | 66    |
| 15. Other Sex Offenses              | 36    | 17    | 14    |
| 16. Narcotics                       | 106   | 78    | 60    |
| 17. Gambling                        | 0     | 0     | 0     |
| 18. Family/Child Crime              | 6     | 4     | 3     |
| 19. Liquor Violations               | 15    | 17    | 2     |
| 20. Disorderly Conduct              | 26    | 30    | 30    |
| 21. Possess/Receive Stolen Property | 5     | 16    | 15    |
| 22. Weapons Violations              | 12    | 10    | 13    |
| 23. Prostitution/Obscenity          | 2     | 0     | 0     |
| 24. DWI                             | 157   | 158   | 120   |
| 25. Vandalism                       | 166   | 202   | 196   |
| 26. Vagrancy                        | 0     | 0     | 1     |
| 27. All Other                       | 199   | 122   | 178   |
| Total Part II Crimes                | 1,158 | 1,134 | 1,068 |