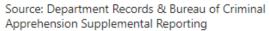

## Arson

#### Part I Property Crimes Reported

| Offenses Grouped      | 2017  | 2018  | 2019  |
|-----------------------|-------|-------|-------|
| 05. Burglary          | 131   | 119   | 122   |
| 06. Larceny           | 1,135 | 1,024 | 1,186 |
| 07. MV Theft          | 56    | 95    | 87    |
| 08. Arson             | 2     | 2     | 2     |
| 09. Human Trafficking | 0     | 0     | 0     |
| Total                 | 1,324 | 1,240 | 1,397 |