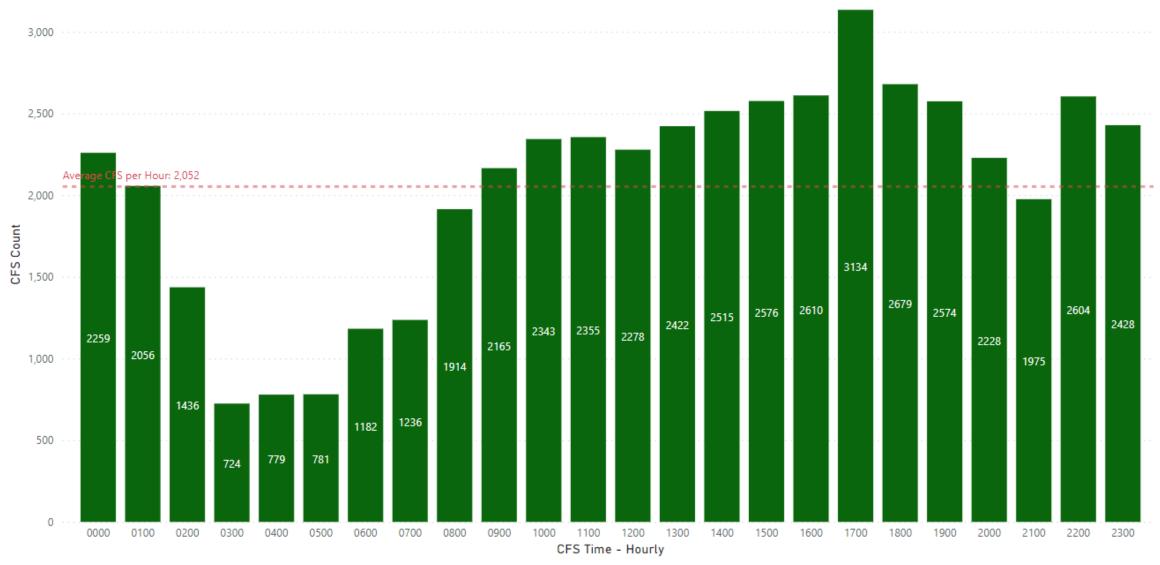

6     | 4     | 3     |
| 19. Liquor Violations               | 15    | 17    | 2     |
| 20. Disorderly Conduct              | 26    | 30    | 30    |
| 21. Possess/Receive Stolen Property | 5     | 16    | 15    |
| 22. Weapons Violations              | 12    | 10    | 13    |
| 23. Prostitution/Obscenity          | 2     | 0     | 0     |
| 24. DWI                             | 157   | 158   | 120   |
| 25. Vandalism                       | 166   | 202   | 196   |
| 26. Vagrancy                        | 0     | 0     | 1     |
| 27. All Other                       | 199   | 122   | 178   |
| Total Part II Crimes                | 1,158 | 1,134 | 1,068 |



# CFS by Year



Source: Department Records



# CFS by Month - 2019



# CFS by Weekday - 2019





#### CFS by Time of Day - 2019







# Part I Crimes by Year



Part I Crime includes: Homicide, Rape, Robbery, Aggravated Assault, Burglary, Theft, Motor Vehicle Theft & Arson











# Rape Cases by Year







# Robbery by Year







## Assault

Aggravated Assault
Other Assaults







# Burglary







# Residential vs. Business Burglaries







## Thefts







# 2019 Type of Theft



Source: Department Records & Bureau of Criminal Apprehension Supplemental Reporting

#### Type of Theft

- Theft Shoplifting
- Theft From MV
- Theft All Other
- Theft From Buildings
- Theft Bicycles
- Theft MV Parts & Accessories
- Theft Pocket Picking
- ●Theft Purse Snatching
- Theft Coin Operated Machines



## Motor Vehicle Theft







## Arson





#### Part II Crime Totals



Part II Crime includes: DWI, Narcotics, Vandalis