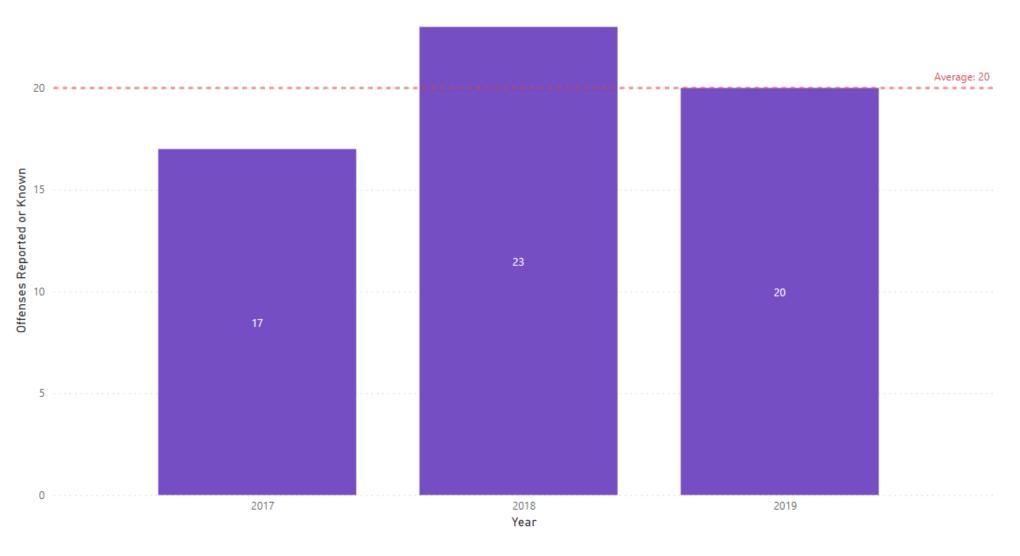

## Assault

Aggravated Assault
Other Assaults

#### Part I Violent Crimes Reported

| Offenses Grouped       | 2017 | 2018 | 2019 |
|------------------------|------|------|------|
| 01. Homicide           | 0    | 0    | 0    |
| 02. Rape               | 12   | 24   | 20   |
| 03. Robbery            | 17   | 23   | 20   |
| 04. Aggravated Assault | 20   | 28   | 37   |
| Total                  | 49   | 75   | 77   |

#### Part II Crimes Reported

| Offenses Grouped                    | 2017  | 2018  | 2019  |
|-------------------------------------|-------|-------|-------|
| 11. Other Assaults                  | 194   | 214   | 147   |
| 12. Fraud                           | 198   | 206   | 220   |
| 13. Embezzlement                    | 0     | 1     | 3     |
| 14. Forgery/Counterfeiting          | 36    | 59    | 66    |
| 15. Other Sex Offenses              | 36    | 17    | 14    |
| 16. Narcotics                       | 106   | 78    | 60    |
| 17. Gambling                        | 0     | 0     | 0     |
| 18. Family/Child Crime              | 6     | 4     | 3     |
| 19. Liquor Violations               | 15    | 17    | 2     |
| 20. Disorderly Conduct              | 26    | 30    | 30    |
| 21. Possess/Receive Stolen Property | 5     | 16    | 15    |
| 22. Weapons Violations              | 12    | 10    | 13    |
| 23. Prostitution/Obscenity          | 2     | 0     | 0     |
| 24. DWI                             | 157   | 158   | 120   |
| 25. Vandalism                       | 166   | 202   | 196   |
| 26. Vagrancy                        | 0     | 0     | 1     |
| 27. All Other                       | 199   | 122   | 178   |
| Total Part II Crimes                | 1,158 | 1,134 | 1,068 |