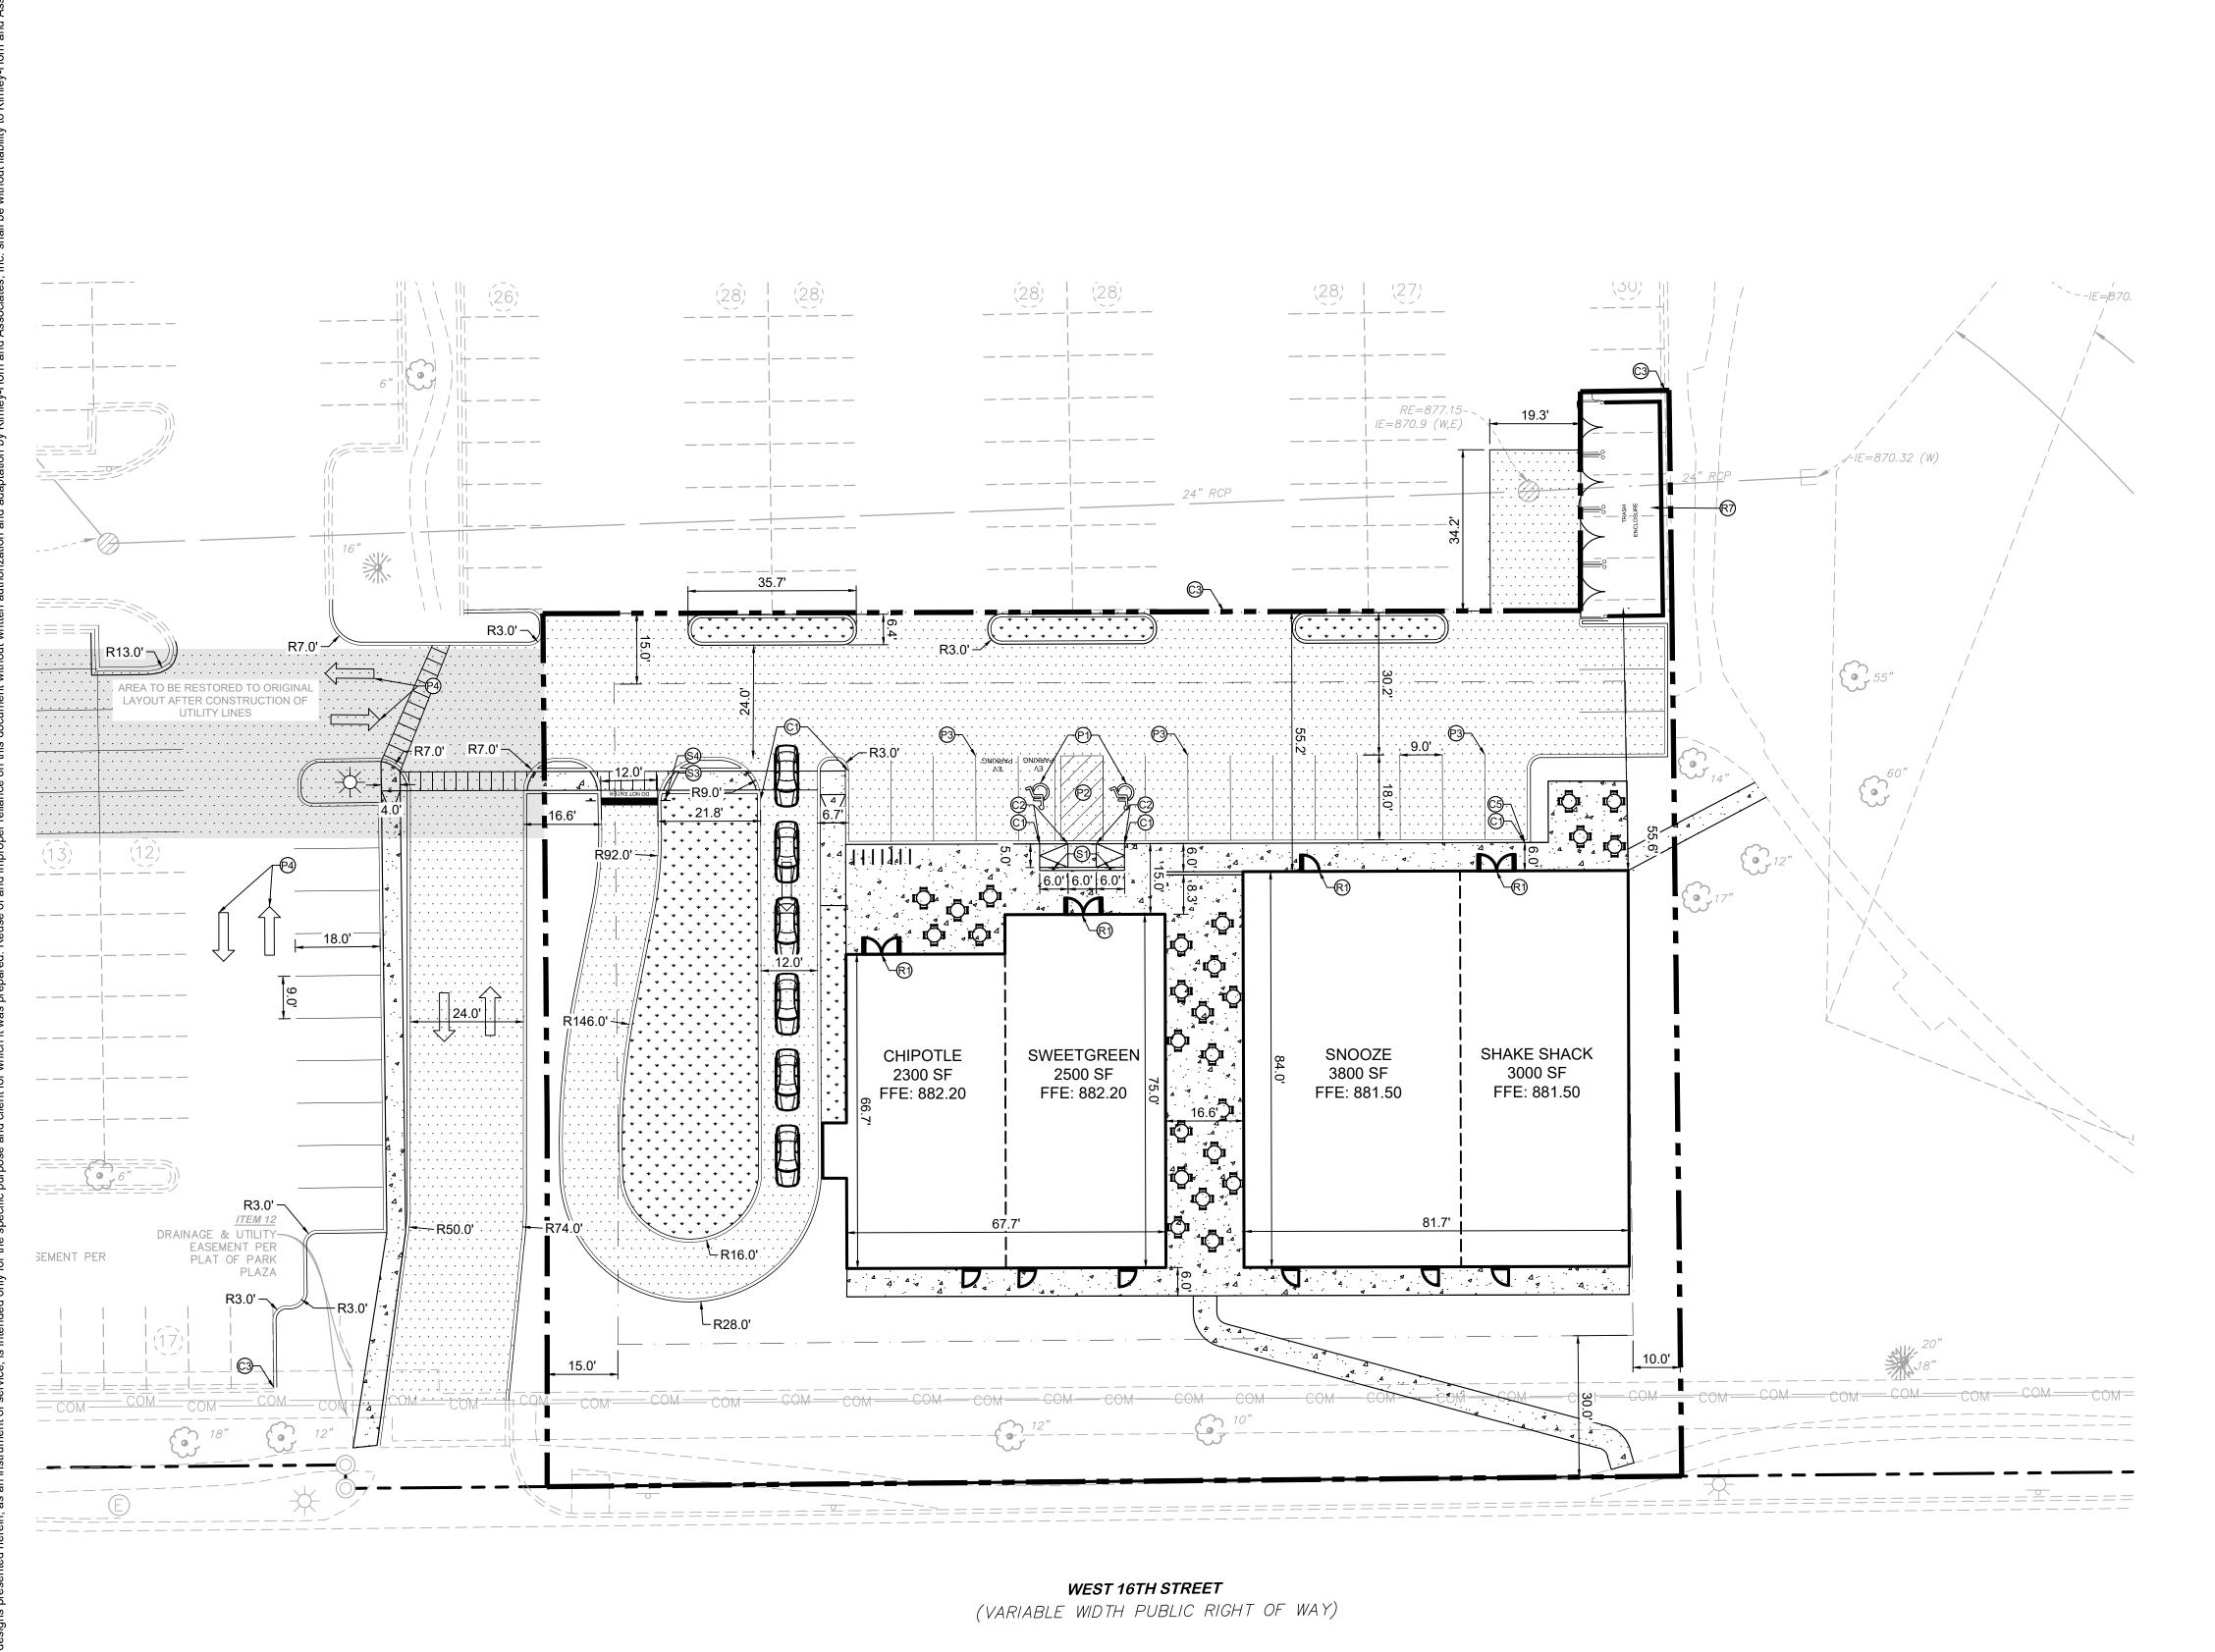

**LEGEND** PROPERTY LINE SETBACK LINE — — — — — DRAINAGE AND UTILITY EASEMENT PROPOSED FENCE RETAINING WALL PROPOSED CURB AND GUTTER STANDARD DUTY ASPHALT PAVMENT SEE DETAILS FOR SECTION

#### SITE PLAN NOTES

- REFER TO THE ARCHITECTURAL PLANS FOR EXACT LOCATIONS AND DIMENSIONS OF STOOPS, TRUCK DOCKS, TRASH ENCLOSURES & PRECISE BUILDING DIMENSIONS. REFER TO THE SITE ELECTRICAL PLAN FOR LOCATIONS OF PROPOSED LIGHT POLES, CONDUITS, AND ELECTRICAL EQUIPMENT.
- REFER TO CERTIFIED SITE SURVEY OR PLAT FOR EXACT LOCATION OF EXISTING EASEMENTS, PROPERTY BOUNDARY DIMENSIONS, AND ADJACENT RIGHT-OF-WAY &

LANDSCAPE AREA SEE LANDSCAPE PLAN FOR DETAILS

- DIMENSIONS AND RADII ARE DRAWN TO THE FACE OF CURB, UNLESS OTHERWISE NOTED. DIMENSIONS ARE ROUNDED TO THE NEAREST TENTH FOOT, AND AREAS ARE ROUNDED TO THE NEAREST SQUARE FOOT.
- UNLESS OTHERWISE NOTED, THE CONTRACTOR SHALL BE RESPONSIBLE FOR RELOCATING EXISTING SITE IMPROVEMENTS THAT CONFLICT WITH THE PROPOSED WORK, INCLUDING BUT NOT LIMITED TO TRAFFIC SIGNS, LIGHT POLES, ABOVEGROUND UTILITIES, ETC. PERFORM WORK IN ACCORDANCE WITH GOVERNING AUTHORITIES REQUIREMENTS AND PROJECT SITE WORK SPECIFICATIONS. COST SHALL BE INCLUDED IN BASE BID.
- 5. TYPICAL PARKING STALL DIMENSIONS SHALL BE 9.0-FEET IN WIDTH AND 18-FEET IN LENGTH UNLESS OTHERWISE INDICATED.
- MONUMENT SIGN(S) ARE DETAILED ON THE ARCHITECTURAL PLANS AND ARE SHOWN FOR GRAPHICAL & INFORMATIONAL PURPOSES ONLY. CONTRACTOR TO VERIFY SIGN DIMENSIONS, LOCATION AND REQUIRED PERMITS WITH THE OWNER.
- 7. OUTDOOR SEATING IS ALLOWED AS AN ACCESSORY USE WITH THE FOLLOWING
- 7.1. THE THE USE IS LOCATED WITHIN 500 FT OF A RESIDENTIAL USE, AND NO SPEAKERS OR OTHER ELECTRONIC DEVICES WHICH EMIT SOUND PERMITTED. THE USE IS LOCATED WITHIN 500 FT OF RESIDENTIAL USE, AND THE HOUSE OF

### **KEYNOTE LEGEND**

#### **CURB, SIDEWALK & PAVEMENT**

- 6" CONCRETE CURB & GUTTER (B612) SEE DETAIL
- CURB TRANSITION FROM 6" TO FLUSH SEE GRADING PLAN
- MATCH EXISTING EDGE OF PAVEMENT/ CURB & GUTTER
- ACCESSIBLE CURB RAMP SEE DETAIL
- INTEGRAL CONCRETE CURB / SIDEWALK SEE GRADING PLAN SITE FIXTURES

### (F1) 6" CONCRETE FILLED PIPE BOLLARD - SEE DETAIL

### PAVEMENT MARKINGS

- ACCESSIBLE PARKING SYMBOL & LOADING AREA SEE DETAIL STRIPED WHITE CROSS-HATCH AREA 4" SOLID LINES @ 45° 2' O.C.
- 4" WIDE WHITE PAINTED SOLID PARKING LOT LINE

## PAINTED WHITE DIRECTIONAL ARROW - SEE DETAIL

# SIGNAGE

- ADA PARKING SIGN IN BOLLARD SEE DETAIL
- NO PARKING FIRE LANE SIGN SEE DETAIL
- STOP SIGN SEE DETAIL
- DO NOT ENTER SIGN SEE DETAIL

### REFERENCE NOTES

- AT-GRADE BUILDING ENTRY & STRUCTURAL STOOP REFER TO
- ARCHITECTURAL & STRUCTURAL PLANS
- MONUMENT SIGN REFER TO ARCHITECTURAL PLANS
- LIGHT POLE & BASE REFER TO SITE ELECTRICAL PLAN
- TRANSFORMER/EQUIPMENT PAD REFER TO MEP PLANS
- TRASH ENCLOSURE REFER TO ARCHITECTURAL PLANS

SHEET NUMBER C400