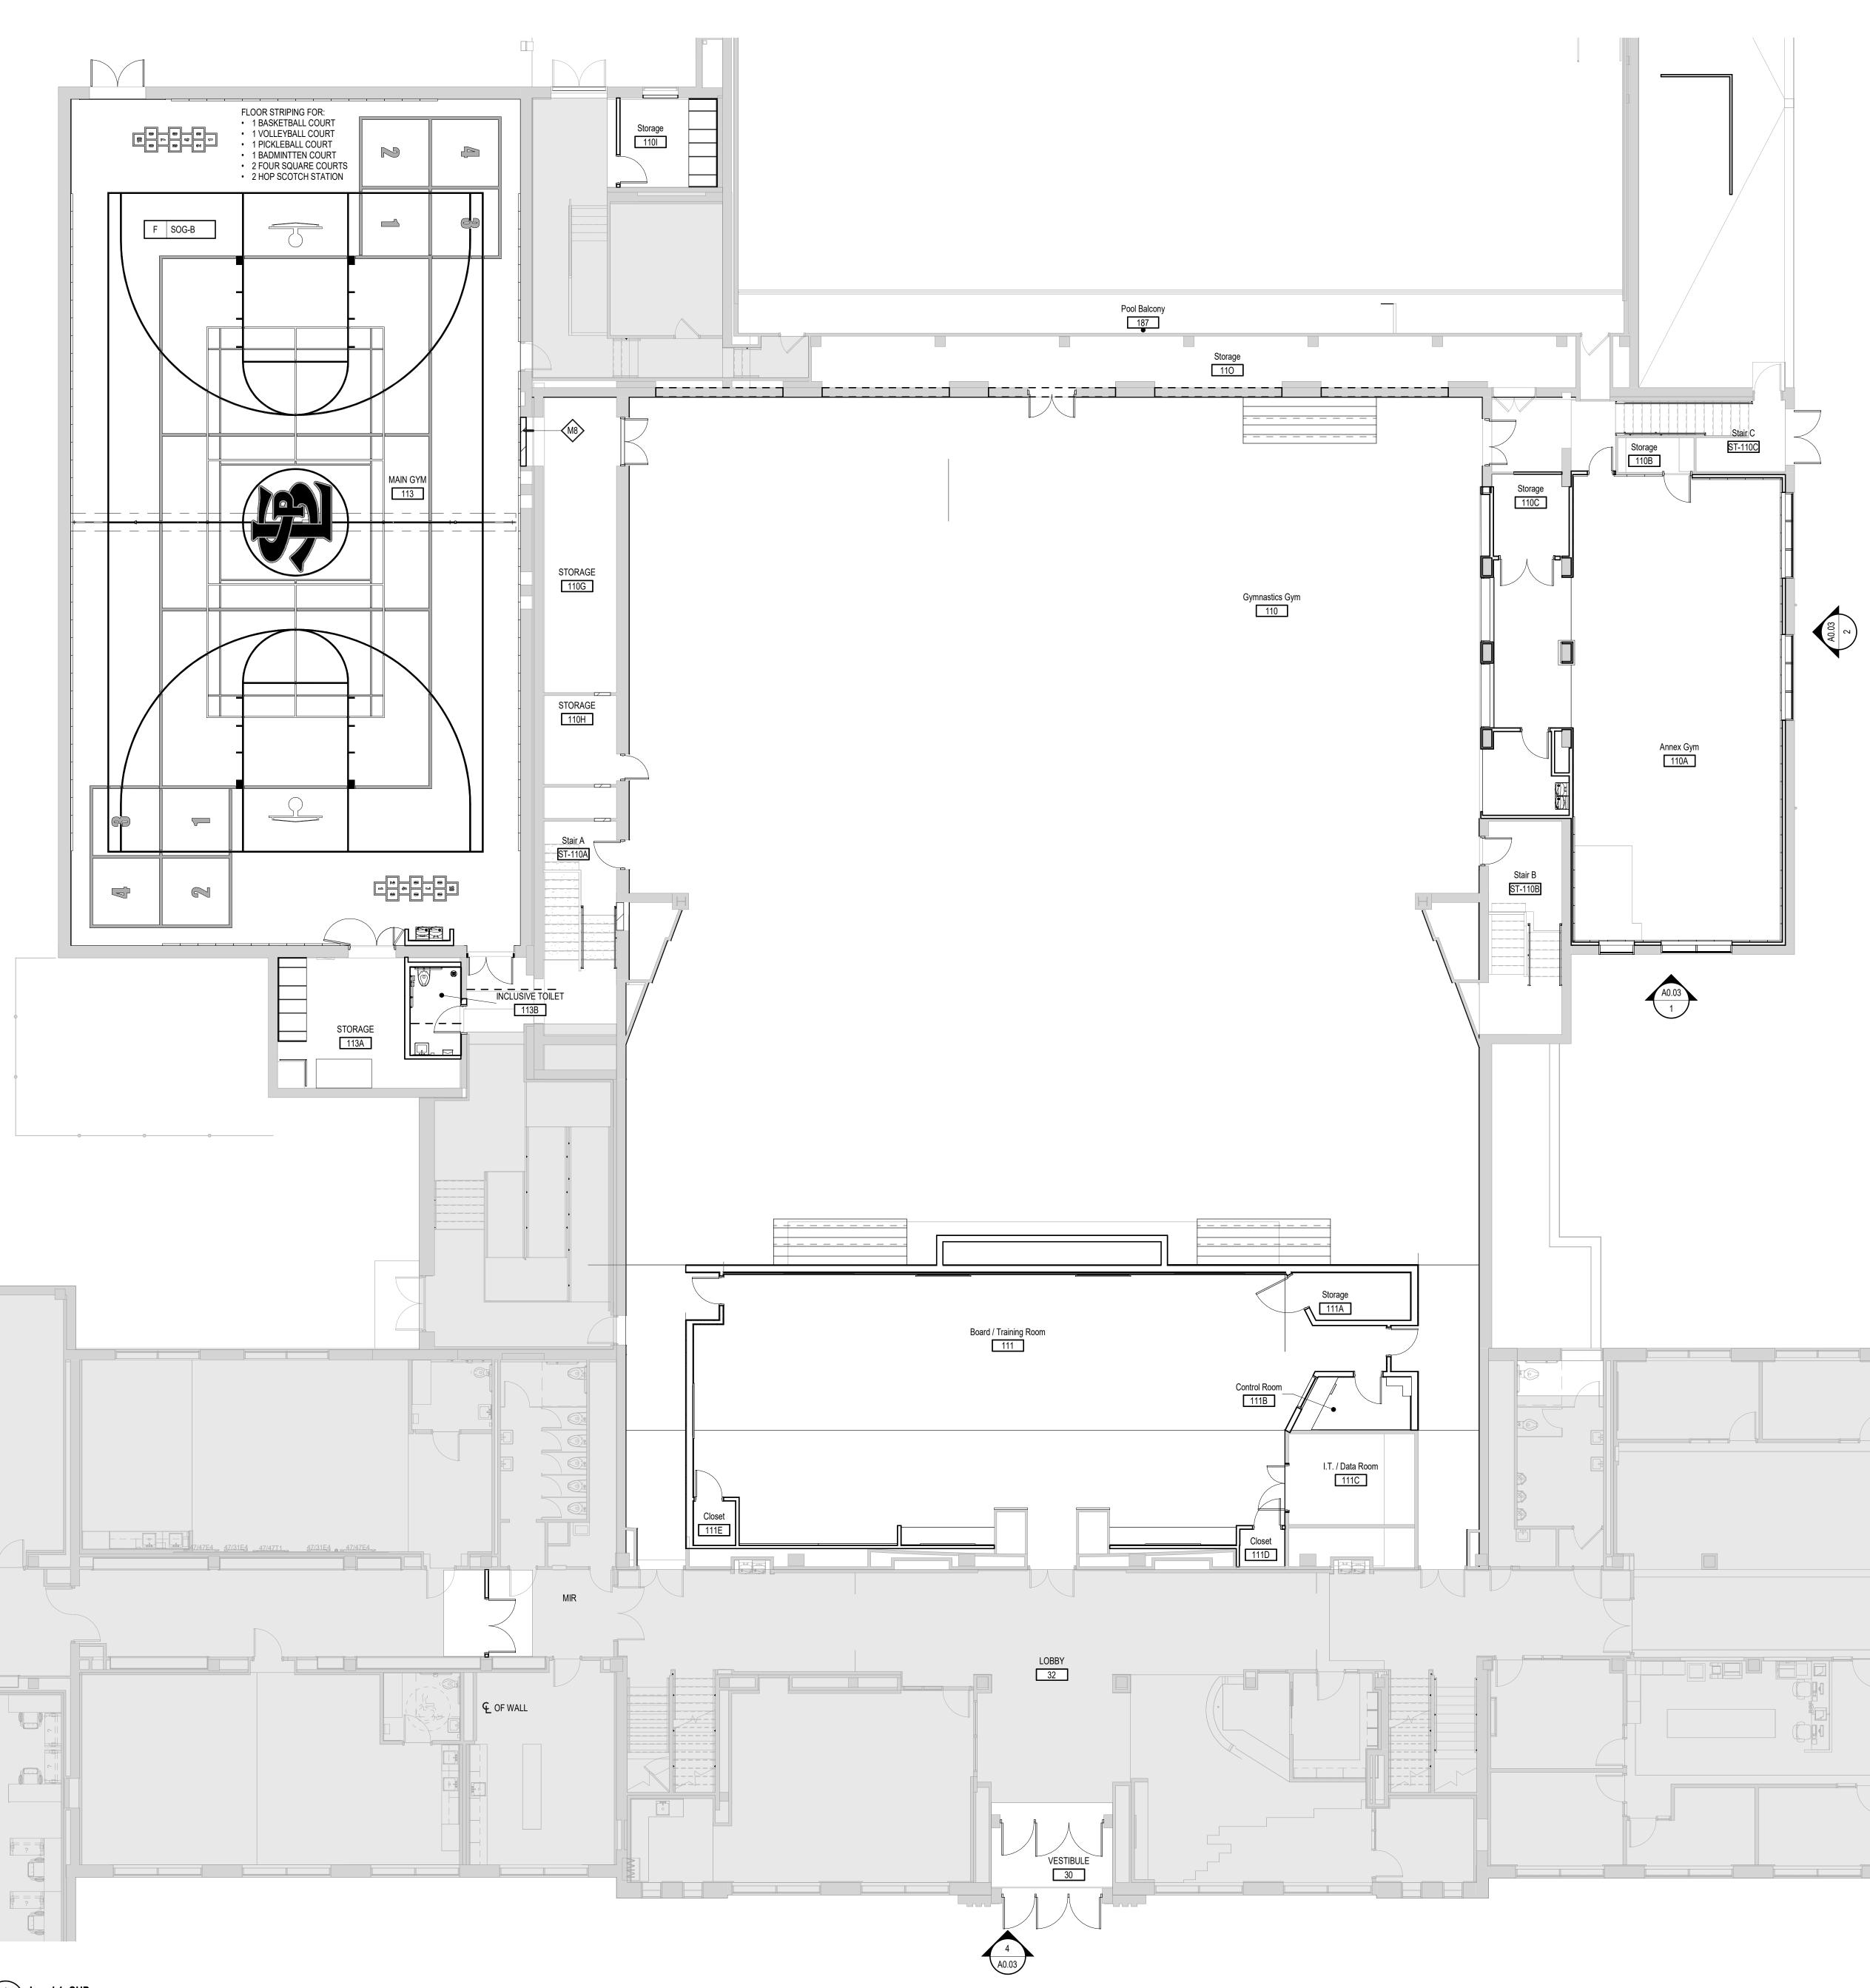

1 Level 1\_CUP A0.02 1/8" = 1'-0"

Sheet Number

Current Revision

| Project Information                                                 |         |            |            |
|---------------------------------------------------------------------|---------|------------|------------|
| Phase:                                                              | CD      | Date:      | 01/02/2024 |
| Project No.:                                                        | 22-0028 | PIC / AIC: | PL         |
| ST. LOUIS PARK CENTRAL<br>COMMUNITY CENTER, GYM AND<br>POOL REMODEL |         |            |            |