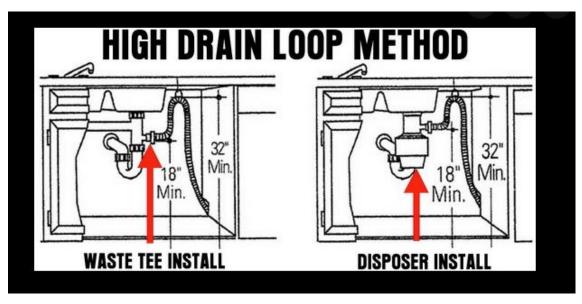

## As written in the 2020 Minnesota State Plumbing Codes

**807.3 Domestic Dishwashing Machine**. No domestic dishwashing machine shall be directly connected to a drainage system or food waste disposer without the use of an approved dishwasher air gap fitting on the discharge side of the dishwashing machine or run the discharge line as high as possible under the countertop, securely fastened. Listed air gaps shall be installed with the flood level marking at or above the flood level of the sink or drainboard, whichever is higher.