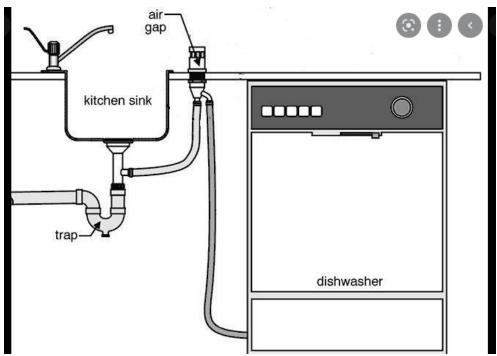

## As written in the 2020 Minnesota State Plumbing Codes

**807.3 Domestic Dishwashing Machine**. No domestic dishwashing machine shall be directly connected to a drainage system or food waste disposer without the use of an approved dishwasher air gap fitting on the discharge side of the dishwashing machine or run the discharge line as high as possible under the countertop, securely fastened. Listed air gaps shall be installed with the flood level marking at or above the flood level of the sink or drainboard, whichever is higher.