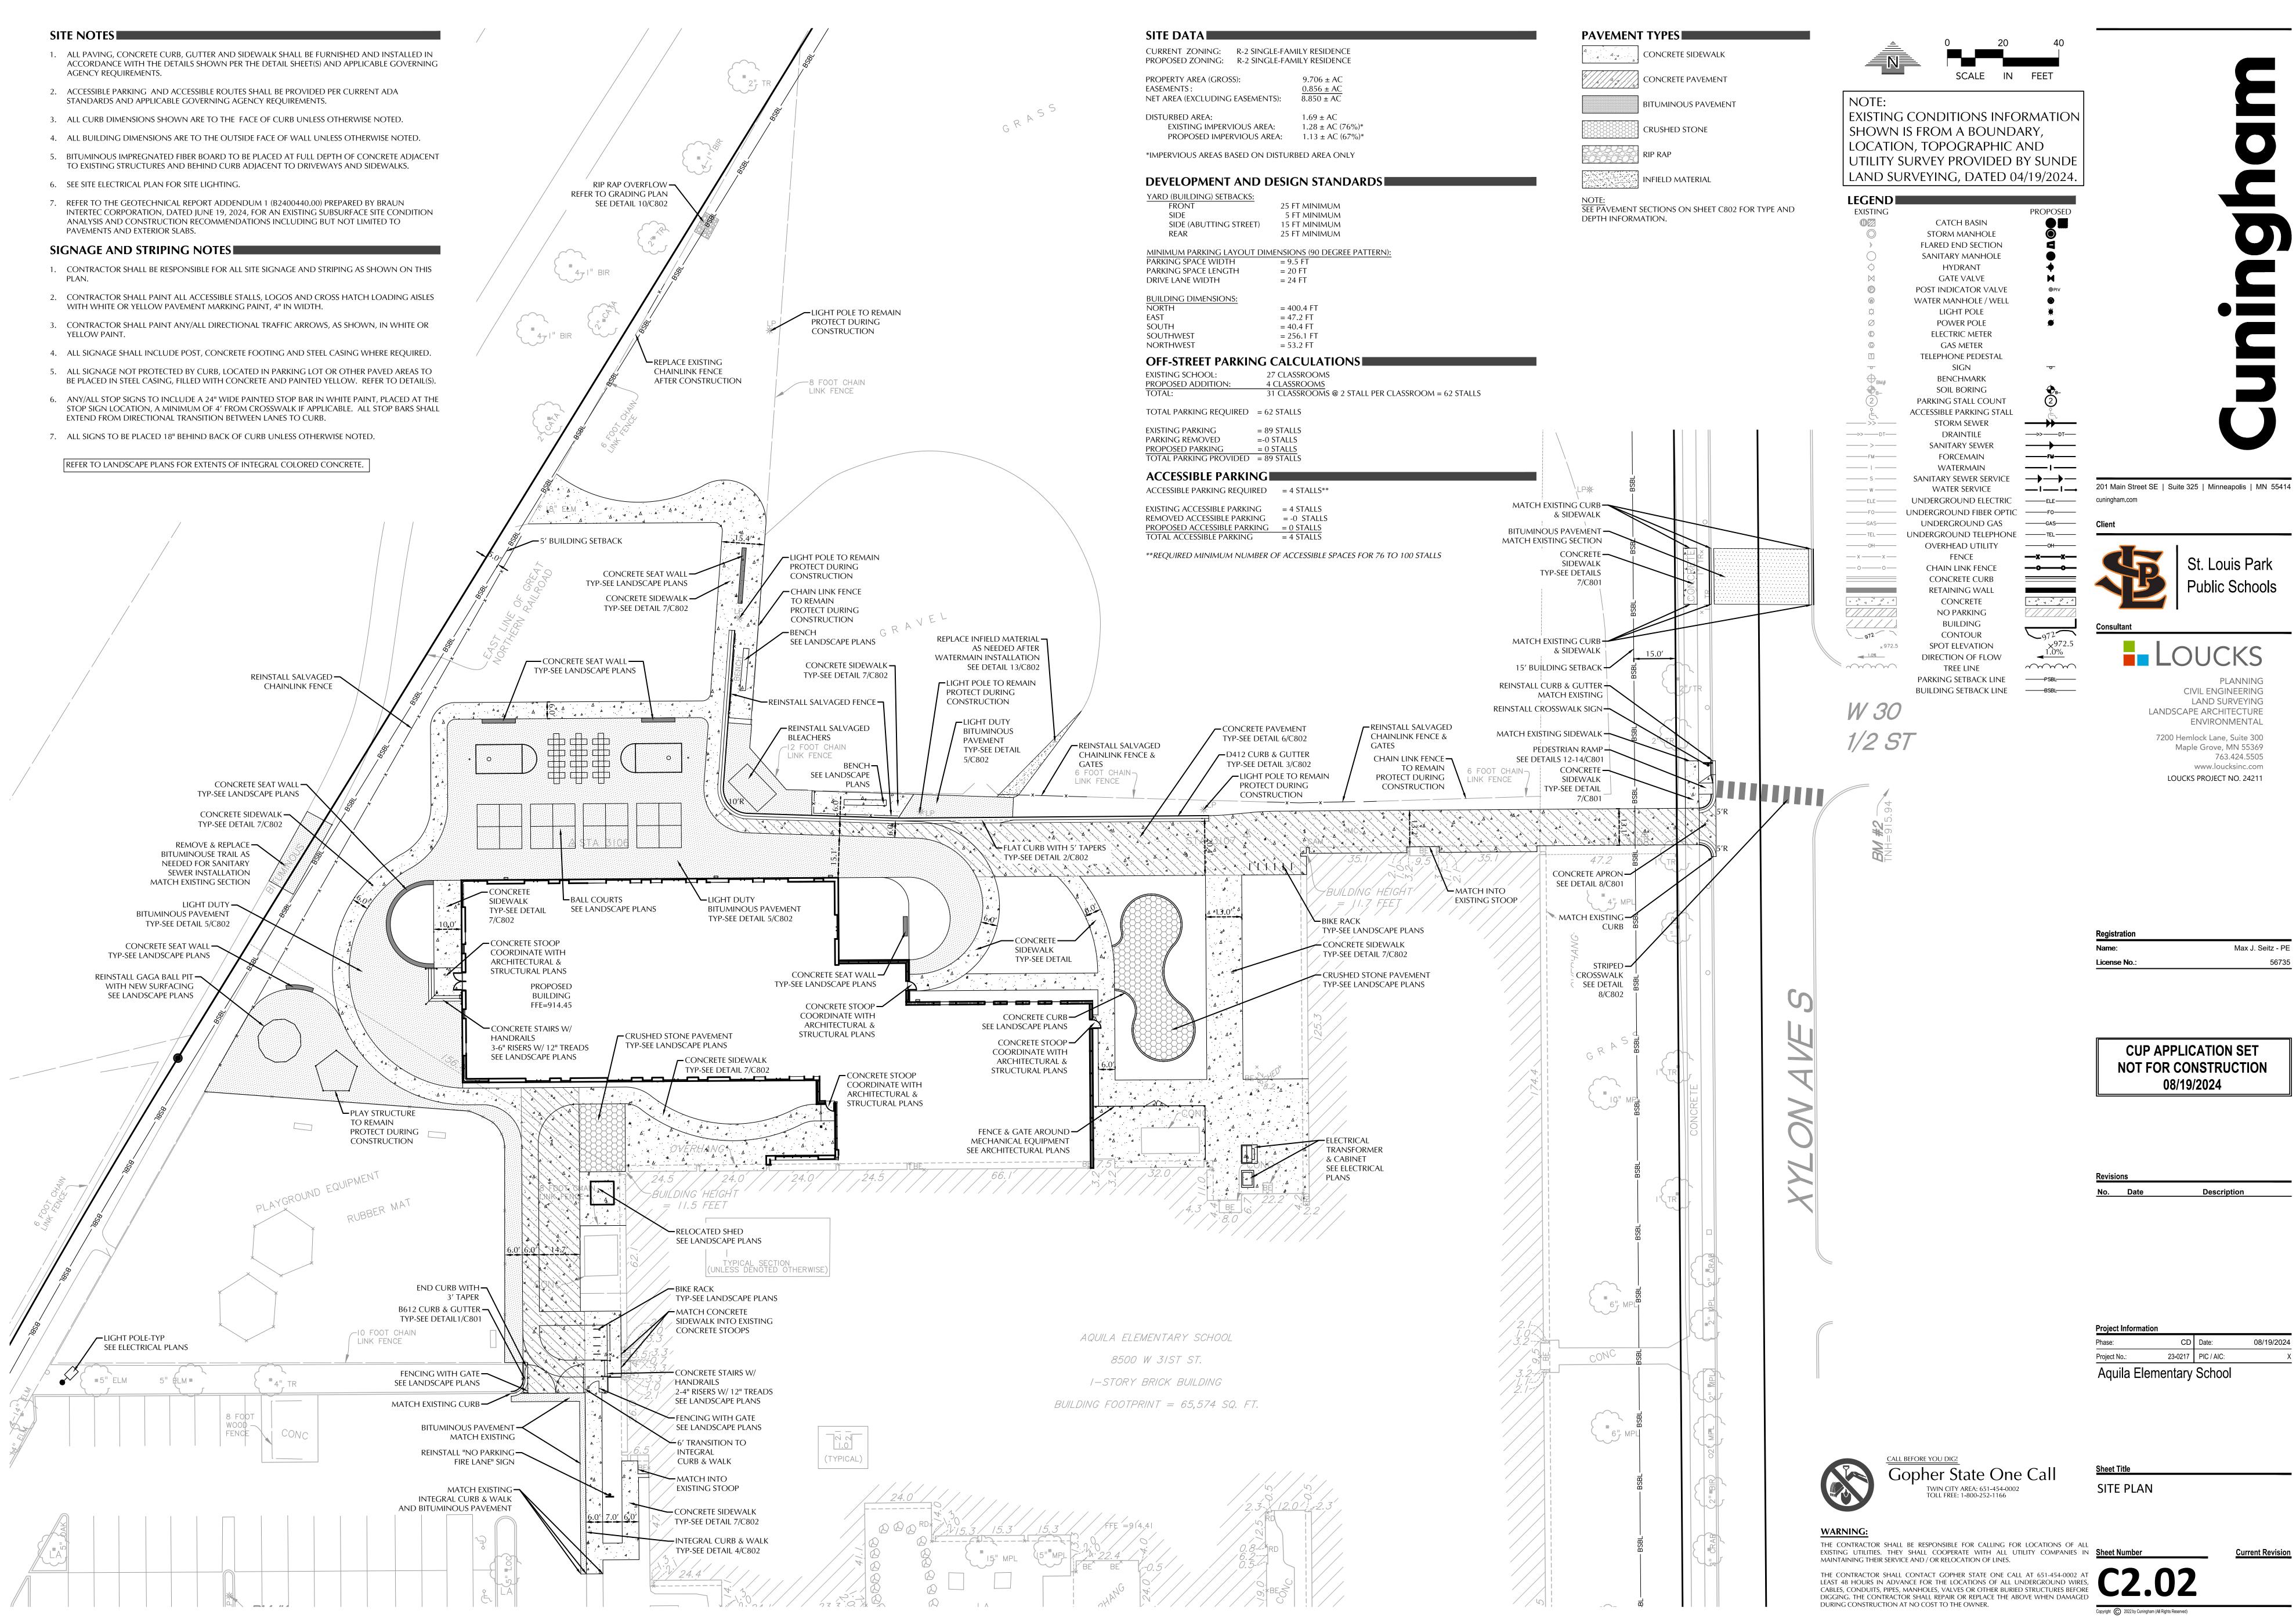

- AGENCY REQUIREMENTS.
- STANDARDS AND APPLICABLE GOVERNING AGENCY REQUIREMENTS.

- TO EXISTING STRUCTURES AND BEHIND CURB ADJACENT TO DRIVEWAYS AND SIDEWALKS.
- INTERTEC CORPORATION, DATED JUNE 19, 2024, FOR AN EXISTING SUBSURFACE SITE CONDITION ANALYSIS AND CONSTRUCTION RECOMMENDATIONS INCLUDING BUT NOT LIMITED TO PAVEMENTS AND EXTERIOR SLABS.
- PLAN.
- WITH WHITE OR YELLOW PAVEMENT MARKING PAINT, 4" IN WIDTH.
- YELLOW PAINT.

- EXTEND FROM DIRECTIONAL TRANSITION BETWEEN LANES TO CURB.

REFER TO LANDSCAPE PLANS FOR EXTENTS OF INTEGRAL COLORED CONCRETE.

| Registration |                   |
|--------------|-------------------|
| Name:        | Max J. Seitz - PE |
| License No.: | 56735             |
|              |                   |

| Revisio | ons  |             |
|---------|------|-------------|
| No.     | Date | Description |

|         | Date:      | 08/19/2024                           |
|---------|------------|--------------------------------------|
| 23-0217 | PIC / AIC: | >                                    |
| hemary  | School     |                                      |
|         |            |                                      |
|         |            | 23-0217 PIC / AIC:<br>nentary School |